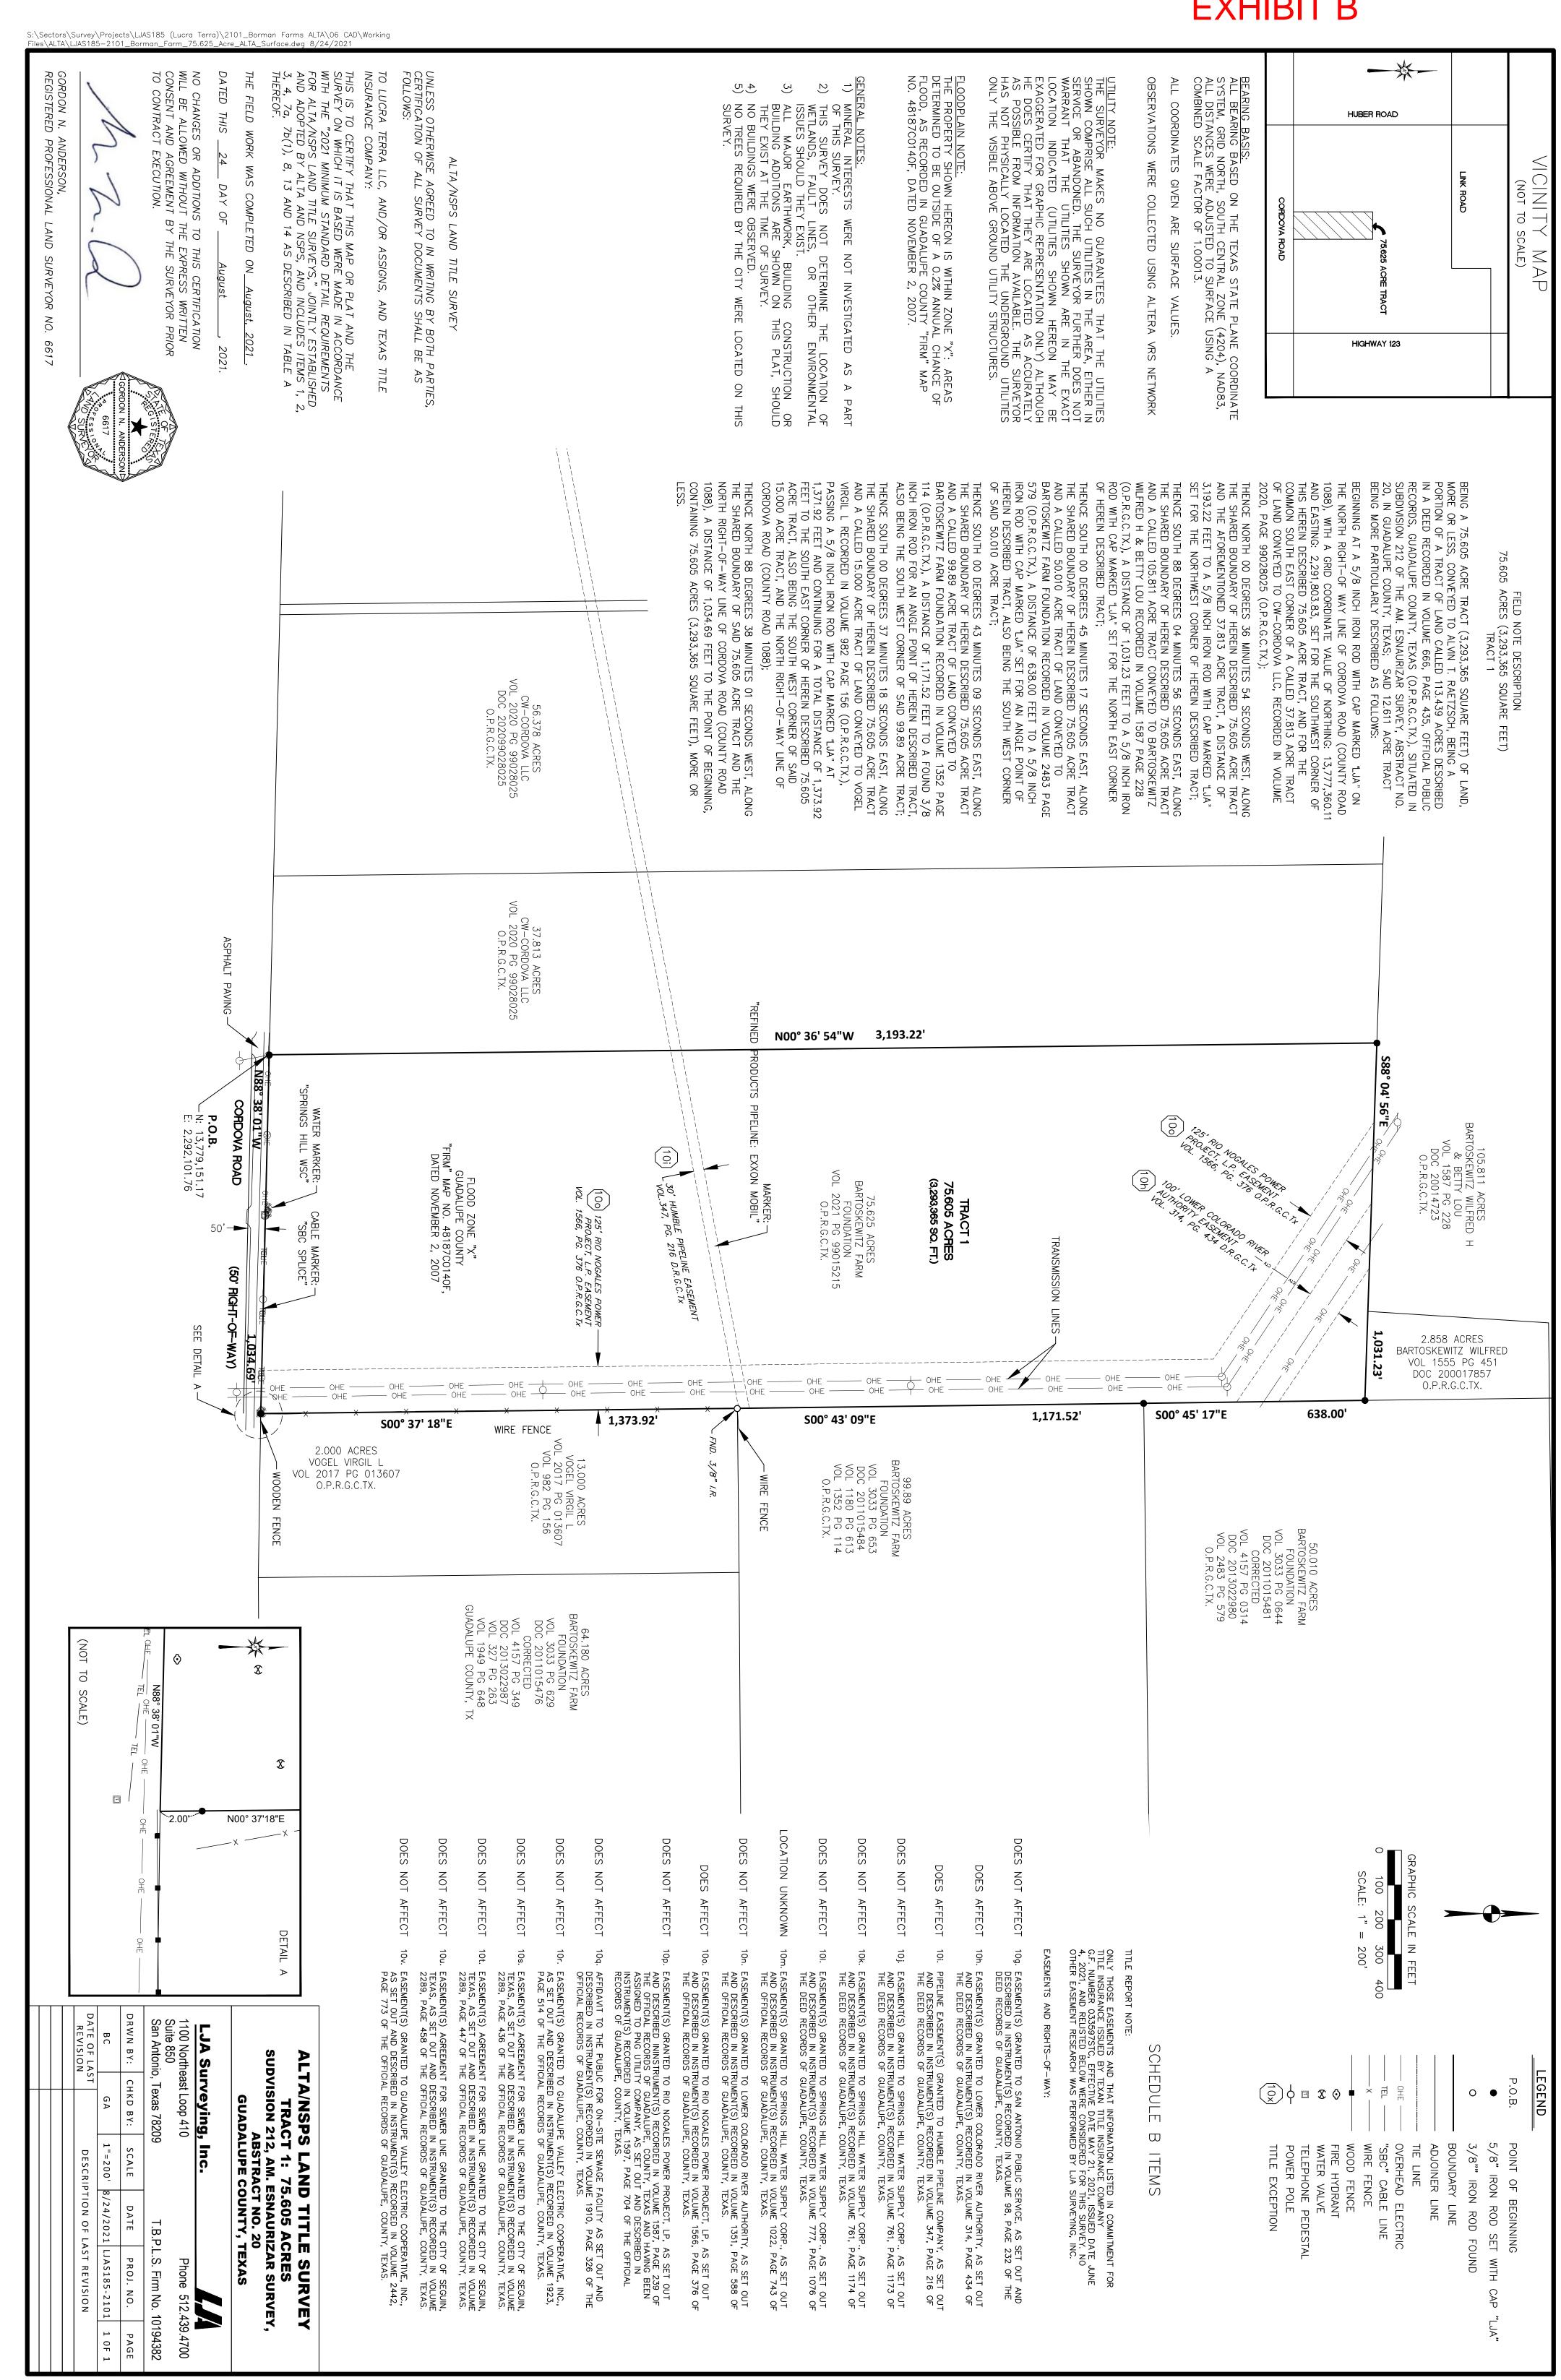

## FIELD NOTE DESCRIPTION 75.605 ACRES (3,293,365 SQUARE FEET) TRACT 1

August 24, 2021

Page 1 of 2

LJAS185-2101: Borman Farms

**BEING** A 75.605 ACRE TRACT (3,293,365 SQUARE FEET) OF LAND, MORE OR LESS, CONVEYED TO ALVIN T. RAETZSCH, BEING A PORTION OF A TRACT OF LAND CALLED 113.439 ACRES DESCRIBED IN A DEED RECORDED IN VOLUME 666, PAGE 435, OFFICIAL PUBLIC RECORDS, GUADALUPE COUNTY, TEXAS (O.P.R.G.C.TX.), SITUATED IN SUBDIVISION 212 OF THE AM. ESNAURIZAR SURVEY, ABSTRACT NO. 20, IN GUADALUPE COUNTY, TEXAS; SAID 12.611 ACRE TRACT BEING MORE PARTICULARLY DESCRIBED AS FOLLOWS:

**BEGINNING** AT A 5/8 INCH IRON ROD WITH CAP MARKED "LIA" ON THE NORTH RIGHT-OF WAY LINE OF CORDOVA ROAD (COUNTY ROAD 1088), WITH A GRID COORDINATE VALUE OF NORTHING: 13,777,360.11 AND EASTING: 2,291,803.83, SET FOR THE SOUTHWEST CORNER OF THIS HEREIN DESCRIBED 75.605 ACRE TRACT, AND FOR THE COMMON SOUTH EAST CORNER OF A CALLED 37.813 ACRE TRACT OF LAND CONVEYED TO CW-CORDOVA LLC, RECORDED IN VOLUME 2020, PAGE 99028025 (O.P.R.G.C.TX.);

**THENCE** NORTH 00 DEGREES 36 MINUTES 54 SECONDS WEST, ALONG THE SHARED BOUNDARY OF HEREIN DESCRIBED 75.605 ACRE TRACT AND THE AFOREMENTIONED 37.813 ACRE TRACT, A DISTANCE OF 3,193.22 FEET TO A 5/8 INCH IRON ROD WITH CAP MARKED "LJA" SET FOR THE NORTHWEST CORNER OF HEREIN DESCRIBED TRACT;

**THENCE** SOUTH 88 DEGREES 04 MINUTES 56 SECONDS EAST, ALONG THE SHARED BOUNDARY OF HEREIN DESCRIBED 75.605 ACRE TRACT AND A CALLED 105.811 ACRE TRACT CONVEYED TO BARTOSKEWITZ WILFRED H & BETTY LOU RECORDED IN VOLUME 1587 PAGE 228 (O.P.R.G.C.TX.), A DISTANCE OF 1,031.23 FEET TO A 5/8 INCH IRON ROD WITH CAP MARKED "LJA" SET FOR THE NORTH EAST CORNER OF HEREIN DESCRIBED TRACT;

**THENCE** SOUTH 00 DEGREES 45 MINUTES 17 SECONDS EAST, ALONG THE SHARED BOUNDARY OF HEREIN DESCRIBED 75.605 ACRE TRACT AND A CALLED 50.010 ACRE TRACT OF LAND CONVEYED TO BARTOSKEWITZ FARM FOUNDATION RECORDED IN VOLUME 2483 PAGE 579 (O.P.R.G.C.TX.), A DISTANCE OF 638.00 FEET TO A 5/8 INCH IRON ROD WITH CAP MARKED "LJA" SET FOR AN ANGLE POINT OF HEREIN DESCRIBED TRACT, ALSO BEING THE SOUTH WEST CORNER OF SAID 50.010 ACRE TRACT;

**THENCE** SOUTH 00 DEGREES 43 MINUTES 09 SECONDS EAST, ALONG THE SHARED BOUNDARY OF HEREIN DESCRIBED 75.605 ACRE TRACT AND A CALLED 99.89 ACRE TRACT OF LAND CONVEYED TO BARTOSKEWITZ FARM FOUNDATION RECORDED IN VOLUME 1352 PAGE 114 (O.P.R.G.C.TX.), A DISTANCE OF 1,171.52 FEET TO A FOUND 3/8 INCH IRON ROD FOR AN ANGLE POINT OF HEREIN DESCRIBED TRACT, ALSO BEING THE SOUTH WEST CORNER OF SAID 99.89 ACRE TRACT;

August 24, 2021 LJAS185-2101: Borman Farms Page 2 of 2

THENCE SOUTH 00 DEGREES 37 MINUTES 18 SECONDS EAST, ALONG THE SHARED BOUNDARY OF HEREIN DESCRIBED 75.605 ACRE TRACT AND A CALLED 15.000 ACRE TRACT OF LAND CONVEYED TO VOGEL VIRGIL L RECORDED IN VOLUME 982 PAGE 156 (O.P.R.G.C.TX.), PASSING A 5/8 INCH IRON ROD WITH CAP MARKED "LJA" AT 1,372.92 FEET AND CONTINUING FOR A TOTAL DISTANCE OF 1,373.92 FEET TO THE SOUTH EAST CORNER OF HEREIN DESCRIBED 75.605 ACRE TRACT, ALSO BEING THE SOUTH WEST CORNER OF SAID 15.000 ACRE TRACT, AND THE NORTH RIGHT-OF-WAY LINE OF CORDOVA ROAD (COUNTY ROAD 1088);

THENCE NORTH 88 DEGREES 38 MINUTES 01 SECONDS WEST, ALONG THE SHARED BOUNDARY OF SAID 75.605 ACRE TRACT AND THE NORTH RIGHT-OF-WAY LINE OF CORDOVA ROAD (COUNTY ROAD 1088), A DISTANCE OF 1,034.69 FEET TO THE POINT OF BEGINNING, CONTAINING 75.605 ACRES (3,293,365 SQUARE FEET), MORE OR LESS.

BEARING BASIS: GRID NORTH, TEXAS STATE PLANE COORDINATES, SOUTH CENTRAL ZONE, NAD83 (NAD83 (2011) EPOCH 2018). ALL DISTANCES ARE SURFACE VALUES, TO OBTAIN GRID VALUES MULTIPLY SURFACE DISTANCES BY A COMBINED SCALED FACTOR OF 0.999870017. ALL DISTANCES ARE U.S. SURVEY FEET.

A PARCEL PLAT OF EVEN DATE WAS PREPARED IN CONJUNCTION WITH THIS PROPERTY DESCRIPTION.

Gordon N. Anderson

Registered Professional Land Surveyor No. 6617

LJA Surveying, Inc.

1100 NE Interstate 410 Loop Suite 850