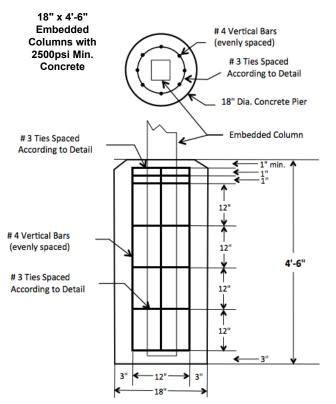

Structural steel shall be cold-formed structural quality steel, welded or seamless, complying with ASTM A-500. Grade B.

Embedded Columns 18" x 4'-6" reinforced with rebar per detail.

All field connections shall be bolted in accordance with ASTM Structural Specification for Bolted Connections. No welding shall be done in the field.