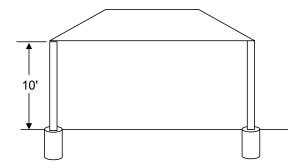

## 15' x 30' Four Post

All Measurements provided are Center to Center of Column.

All phases of the work shall conform to standard methods of steel fabrication and construction as set forth by the 2015 International Building Code and the AISC Manual of Steel Construction. Concrete / Foundation work shall be in accordance with the ACI 318-14.