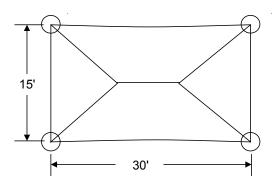

## 15' x 30' Four Post

All Measurements provided are Center to Center of Column.

All phases of the work shall conform to standard methods of steel fabrication and construction as set forth by the 2015 International Building Code and the AISC Manual of Steel Construction. Concrete / Foundation work shall be in accordance with the ACI 318-14.

100% High-density polyethylene woven architectural fabric membrane canopy Commercial 95 by Gale Pacific. Tested to ASTM E-8400 meeting Class A requirements and NFPA 701-99 method 2. Sewn with Gore/Tenara thread.

Perimeter Cable 1/4" Dia. Galvanized 7x19 Stranded Min. Tensile Strength of 7,000lbs

Powder coated finish complying with requirements of UL 1332, Organic Coating for Steel Enclosures for Outdoor Use Electrical Equipment - Component.