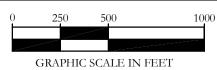

## 30 FOOT WIDE (2.112 ACRE) TEMPORARY CONSTRUCTION EASEMENT LOCATED IN THE JAMES ROWDEN SURVEY, ABSTRACT 281 AND THE CLAIBORNE RECTOR SURVEY, ABSTRACT 270 **GUADALUPE COUNTY, TEXAS**

FIELD NOTES FOR A 30 FOOT WIDE (2.112 ACRE) STRIP OF LAND LOCATED IN THE JAMES ROWDEN SURVEY, ABSTRACT 281 AND THE CLAIBORNE RECTOR SURVEY, ABSTRACT 270 IN GUADALUPE COUNTY, TEXAS, BEING A PORTION OF A CALLED 90.515 ACRE TRACT DESCRIBED IN A DEED TO ENGEL FARMS, LLC., OF RECORD IN VOLUME 4178, PAGE 854 OF THE OFFICIAL PUBLIC RECORDS OF GUADALUPE COUNTY, TEXAS (O.P.R.G.C.T.). SAID 2.112 ACRE EASEMENT BEING MORE PARTICULARLY SHOWN ON THE ATTACHED EXHIBIT DRAWING AND FURTHER DESCRIBED BY METES AND BOUNDS AS FOLLOWS:

BEGINNING AT A POINT IN THE SOUTHWEST LINE OF SAID 90.515 ACRE TRACT, FOR THE WEST CORNER OF THE HEREIN DESCRIBED EASEMENT, FROM WHICH A FENCE POST FOUND AT THE WEST CORNER OF SAID 90.515 ACRE TRACT BEARS N 30°22d19+W . 225.33q

THENCE THROUGH THE INTERIOR OF SAID 90.515 ACRE TRACT, WITH THE NORTH LINE OF A CITY OF SCHERTZ, TEXAS 30qWIDE WATERLINE EASEMENT, DESCRIBED IN VOLUME 1589, PAGE 563, OF THE O.P.R.G.C.T., THE FOLLOWING FOUR (4) CALLS:

- **S 89°15'34" E 115.96'** TO AN ANGLE POINT,
- N 60°44'26" E 181.75' TO AN ANGLE POINT,
- N 30°44'26" E 149.75' TO AN ANGLE POINT,
- N 60°44'26" E 2619.82' TO A POINT FOR THE NORTH CORNER OF THE HEREIN DESCRIBED EASEMENT, FROM WHICH A 3+METAL FENCE POST FOUND AT THE NORTH CORNER OF SAID 90.515 ACRE TRACT BEARS N 30°48d2+W . 73.10a

THENCE \$ 30°48'12" E - 30.01' WITH THE NORTHEAST LINE OF SAID 90.515 ACRE TRACT, AND THE SOUTHWEST MARGIN OF COUNTY ROAD 311 (ALSO KNOWN AS SCHWAB ROAD), TO A POINT FOR THE EAST CORNER OF THE HEREIN DESCRIBED EASEMENT, FROM WHICH A 1/2+IRON ROD WITH CAP STAMPED %LS 2024+FOUND AT THE EAST CORNER OF SAID 90.515 ACRE TRACT BEARS S 30°48d 2+E . 1018.82q

THENCE THROUGH THE INTERIOR OF SAID 90.515 ACRE TRACT, WITH THE SOUTH LINE OF SAID CITY OF SCHERTZ, TEXAS 30q WIDE WATERLINE EASEMENT THE FOLLOWING FOUR (4) CALLS:

- **S 60°44'26" W 2612.59'** TO AN ANGLE POINT,
- S 30°44'26" W 149.75' TO AN ANGLE POINT,
- **S 60°44'26" W 197.82'** TO AN ANGLE POINT.
- N 89°15'34" W 105.89', TO A POINT FOR THE SOUTH CORNER OF THE HEREIN DESCRIBED EASEMENT, FROM WHICH A 1/2+IRON ROD WITH CAP STAMPED %LS 2024+FOUND AT THE SOUTH CORNER OF SAID 90.515 ACRE TRACT BEARS S 30°22d19+E . 1082.13q

THENCE N 30°22'19" W - 35.04' WITH THE COMMON LINE OF SAID 90.515 ACRE TRACT AND A CALLED 87.681 ACRE TRACT DESCRIBED IN A PARTITION DEED TO CLINTON W. GEMBLER, JR., OF RECORD IN VOLUME 2829, PAGE 636 OF THE O.P.R.G.C.T., RETURNING TO THE **POINT OF BEGINNING** AND CONTAINING 2.112 ACRES OF LAND.

THIS DESCRIPTION IS BASED ON THE ATTACHED EXHIBIT DRAWING MADE BY WARREN L. SIMPSON, REGISTERED PROFESSIONAL LAND SURVEYOR, NO. 4122.

BEARINGS CITED WITHIN THIS DESCRIPTION ARE BASED ON TEXAS STATE PLANE COORDINATE SYSTEM, NAD 83, TEXAS SOUTH CENTRAL ZONE ACQUIRED FROM GLOBAL POSITIONING SYSTEM OBSERVATIONS.

SURVEYED: JUNE 1, 2017 RELEASED: JANUARY 17, 2019

WARREN L. SIMPSON, R.P.L.S. 4122

PROJ NO. 1-02178

ann

PLAT NO. A1-1273 AND A1-1564 FIELD NOTE NO. 046-TCE

MAP CHECKED: 01/14/2019-JBM

www.WalkerPartners.com