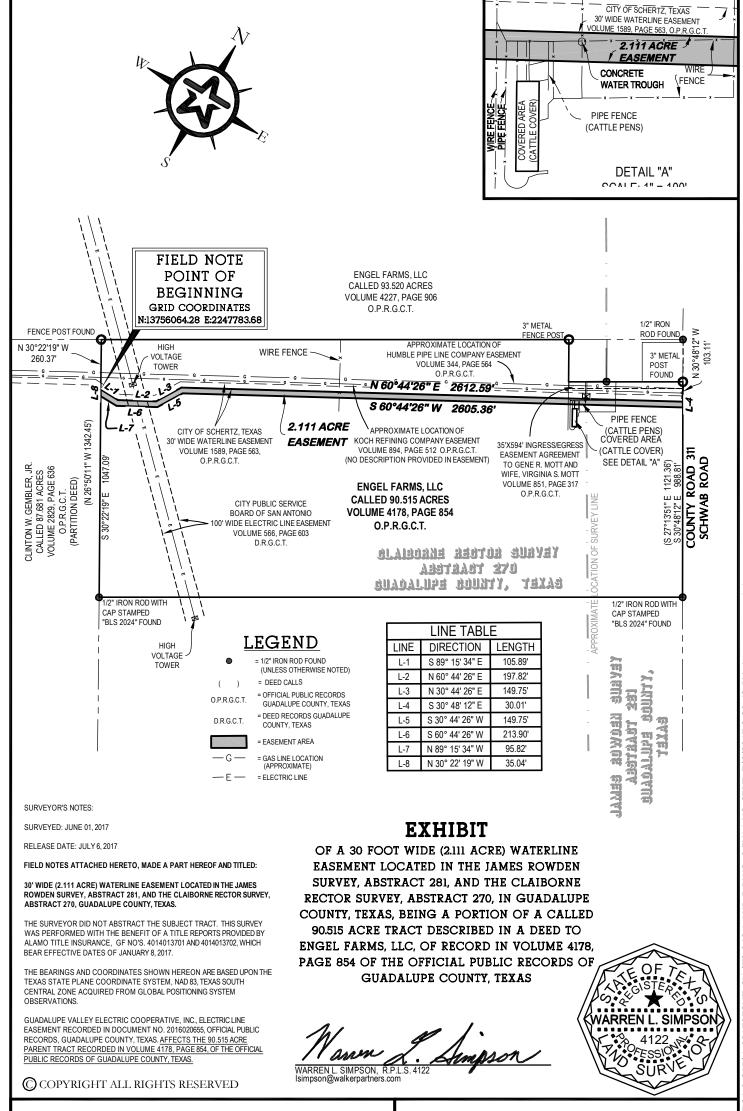

## 30 FOOT WIDE (2.111 ACRE) WATERLINE EASEMENT LOCATED IN THE JAMES ROWDEN SURVEY, ABSTRACT 281 AND THE CLAIBORNE RECTOR SURVEY, ABSTRACT 270 GUADALUPE COUNTY, TEXAS

FIELD NOTES FOR A 30 FOOT WIDE (2.111 ACRE) STRIP OF LAND LOCATED IN THE JAMES ROWDEN SURVEY, ABSTRACT 281 AND THE CLAIBORNE RECTOR SURVEY, ABSTRACT 270 IN GUADALUPE COUNTY, TEXAS, BEING A PORTION OF A CALLED 90.515 ACRE TRACT DESCRIBED IN A DEED TO ENGEL FARMS, LLC., OF RECORD IN VOLUME 4178, PAGE 854 OF THE OFFICIAL PUBLIC RECORDS OF GUADALUPE COUNTY, TEXAS (O.P.R.G.C.T.). SAID 2.111 ACRE EASEMENT BEING MORE PARTICULARLY SHOWN ON THE ATTACHED EXHIBIT DRAWING AND FURTHER DESCRIBED BY METES AND BOUNDS AS FOLLOWS:

**BEGINNING** AT A POINT IN THE SOUTHWEST LINE OF SAID 90.515 ACRE TRACT, FOR THE WEST CORNER OF THE HEREIN DESCRIBED EASEMENT, FROM WHICH A FENCE POST FOUND AT THE WEST CORNER OF SAID 90.515 ACRE TRACT BEARS N 30°22d 9+W . 260.37q

THENCE THROUGH THE INTERIOR OF SAID 90.515 ACRE TRACT, WITH THE SOUTH LINE OF A CITY OF SCHERTZ, TEXAS 30qWIDE WATERLINE EASEMENT, DESCRIBED IN VOLUME 1589, PAGE 563, OF THE O.P.R.G.C.T., THE FOLLOWING FOUR (4) CALLS:

- 1. **S 89°15'34" E 105.89**' TO AN ANGLE POINT,
- 2. N 60°44'26" E 197.82' TO AN ANGLE POINT,
- 3. N 30°44'26" E 149.75' TO AN ANGLE POINT,
- 4. N 60°44'26" E 2612.59' TO A POINT FOR THE NORTH CORNER OF THE HEREIN DESCRIBED EASEMENT, FROM WHICH A 3+METAL FENCE POST FOUND AT THE NORTH CORNER OF SAID 90.515 ACRE TRACT BEARS N 30°48d 2+W . 103.11a

THENCE S 30°48'12" E – 30.01' WITH THE NORTHEAST LINE OF SAID 90.515 ACRE TRACT, AND THE SOUTHWEST MARGIN OF COUNTY ROAD 311 (ALSO KNOWN AS SCHWAB ROAD), TO A POINT FOR THE EAST CORNER OF THE HEREIN DESCRIBED EASEMENT, FROM WHICH A 1/2+IRON ROD WITH CAP STAMPED % 2024+FOUND AT THE EAST CORNER OF SAID 90.515 ACRE TRACT BEARS S 30°48d 2+E . 988.81q

**THENCE** THROUGH THE INTERIOR OF SAID 90.515 ACRE TRACT, SOUTH OF, 30qFROM AND PARALLEL TO THE SOUTH LINE OF SAID CITY OF SCHERTZ, TEXAS 30qWIDE WATERLINE EASEMENT THE FOLLOWING FOUR (4) CALLS:

- 1. **S 60°44'26" W 2605.36'** TO AN ANGLE POINT,
- 2. **S 30°44'26" W 149.75**' TO AN ANGLE POINT,
- 3. **\$ 60°44'26" W 213.90'** TO AN ANGLE POINT,
- 4. N 89°15'34" W 95.82', TO A POINT FOR THE SOUTH CORNER OF THE HEREIN DESCRIBED EASEMENT, FROM WHICH A 1/2+IRON ROD WITH CAP STAMPED % LS 2024+FOUND AT THE SOUTH CORNER OF SAID 90.515 ACRE TRACT BEARS S 30°22q19+E . 1047.09q

THENCE N 30°22'19" W – 35.04' WITH THE COMMON LINE OF SAID 90.515 ACRE TRACT AND A CALLED 87.681 ACRE TRACT DESCRIBED IN A PARTITION DEED TO CLINTON W. GEMBLER, JR., OF RECORD IN VOLUME 2829, PAGE 636 OF THE O.P.R.G.C.T., RETURNING TO THE POINT OF BEGINNING AND CONTAINING 2.111 ACRES OF LAND.

THIS DESCRIPTION IS BASED ON THE ATTACHED EXHIBIT DRAWING MADE BY WARREN L. SIMPSON, REGISTERED PROFESSIONAL LAND SURVEYOR, NO. 4122.

BEARINGS CITED WITHIN THIS DESCRIPTION ARE BASED ON TEXAS STATE PLANE COORDINATE SYSTEM, NAD 83, TEXAS SOUTH CENTRAL ZONE ACQUIRED FROM GLOBAL POSITIONING SYSTEM OBSERVATIONS.

SURVEYED: JUNE 1, 2017 RELEASED: JULY 06, 2017

WARREN L. SIMPSON, R.P.L.S. 4122

PROJ NO. 1-02178 PLAT NO. A1-1273 FIELD NOTE NO. 046.A&B MAP CHECKED: 07/05/2017-JBM WARREN L. SIMPSON

4122

VICTOR SESSION

SURVE