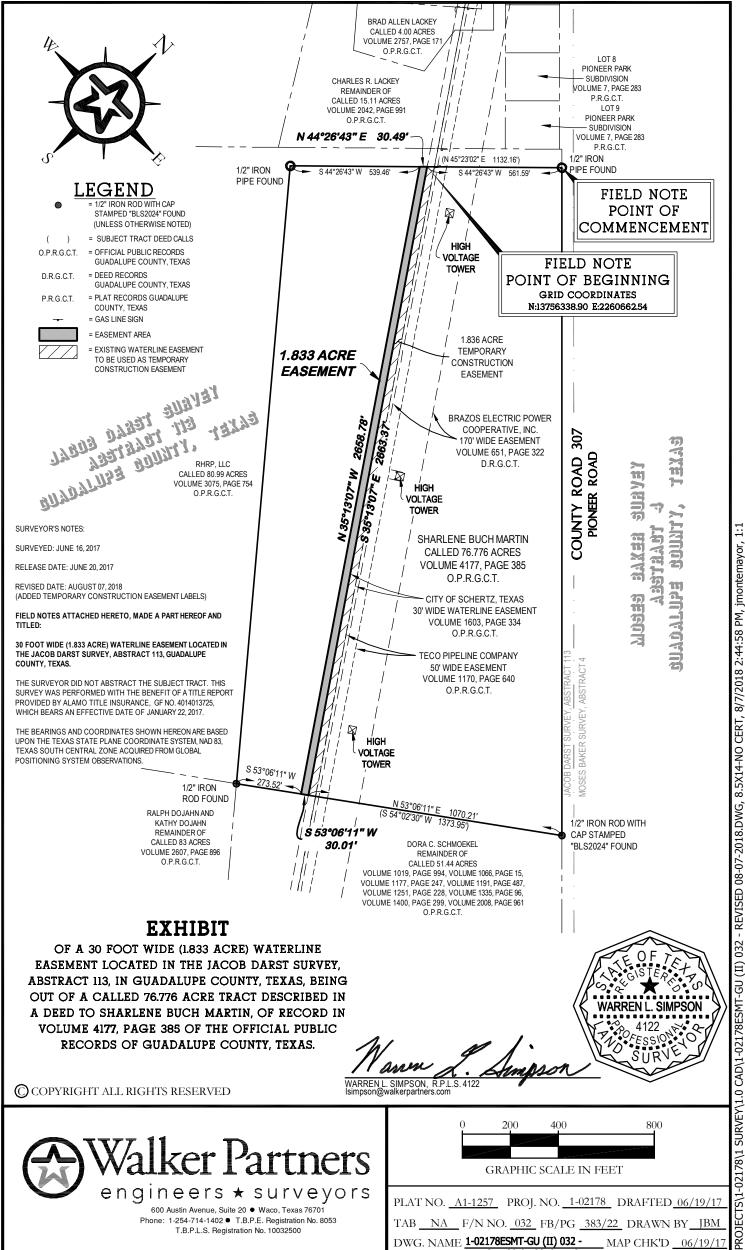

## 30 FOOT WIDE (1.836 ACRE) TEMPORARY CONSTRUCTION EASEMENT LOCATED IN THE JACOB DARST SURVEY, ABSTRACT 113 GUADALUPE COUNTY, TEXAS

FIELD NOTES FOR A 30 FOOT WIDE (1.836 ACRE) STRIP OF LAND LOCATED IN THE JACOB DARST SURVEY, ABSTRACT 113 IN GUADALUPE COUNTY, TEXAS, BEING A PORTION OF A CALLED 76.776 ACRE TRACT DESCRIBED IN A DEED TO SHARLENE BUCH MARTIN, OF RECORD IN VOLUME 4177, PAGE 385, IN THE OFFICIAL PUBLIC RECORDS OF GUADALUPE COUNTY, TEXAS (O.P.R.G.C.T.). SAID 1.836 ACRE EASEMENT BEING MORE PARTICULARLY SHOWN ON THE ATTACHED EXHIBIT DRAWING AND FURTHER DESCRIBED BY METES AND BOUNDS AS FOLLOWS:

**COMMENCING** AT A 1/2+IRON PIPE FOUND IN THE SOUTHWEST MARGIN OF COUNTY ROAD 307 (ALSO KNOWN AS PIONEER ROAD), AT THE NORTH CORNER OF SAID 76.776 ACRE TRACT, AN EAST CORNER OF THAT CALLED 80.99 ACRE TRACT DESCRIBED IN A DEED TO RHRP, LLC, OF RECORD IN VOLUME 3075, PAGE 754 OF THE O.P.R.G.C.T.,

THENCE S 44°26'43" W - 531.10' WITH THE COMMON LINE OF SAID 76.776 ACRE TRACT AND SAID 80.99 ACRE TRACT, TO THE POINT OF BEGINNING AND THE NORTH CORNER OF THE HEREIN DESCRIBED EASEMENT.

THENCE \$ 35°13'07" E - 2667.96' THROUGH THE INTERIOR OF SAID 76.776 ACRE TRACT, ALONG THE NORTHEAST LINE OF A CITY OF SCHERTZ, TEXAS 30qWIDE WATERLINE EASEMENT OF RECORD IN VOLUME 1603, PAGE 334, IN THE O.P.R.G.C.T. TO A POINT FOR THE EAST CORNER OF THE HEREIN DESCRIBED EASEMENT, FROM WHICH A 1/2+IRON ROD WITH CAP STAMPED %LS2024+FOUND IN THE SOUTHWEST MARGIN OF COUNTY ROAD 307, AT THE EAST CORNER OF SAID 76.776 ACRE TRACT, BEARS N 53°06q11+E . 1040.20;

THENCE \$ 53°06'11" W = 30.01' WITH THE COMMON LINE OF SAID 76.776 ACRE TRACT AND THE REMAINDER OF A CALLED 51.44 ACRE TRACT DESCRIBED IN DEEDS TO DORA C. SCHMOEKEL, OF RECORD IN VOLUME 1019, PAGE 994, VOLUME 1066, PAGE 15, VOLUME 1177, PAGE 247, VOLUME 1191, PAGE 487, VOLUME 1251, PAGE 228, VOLUME 1335, PAGE 96, VOLUME 1400, PAGE 299 AND VOLUME 2008, PAGE 961 ALL IN THE O.P.R.G.C.T., TO A POINT FOR THE SOUTH CORNER OF THE HEREIN DESCRIBED EASEMENT, FROM WHICH A 1/2+IRON ROD FOUND AT THE SOUTH CORNER OF SAID 76.776 ACRE TRACT AND THE MOST SOUTHERLY EAST CORNER OF SAID 80.99 ACRE TRACT, BEARS S 53°06d 1+W . 303.53q

THENCE N 35°13'07" W – 2663.37' THROUGH THE INTERIOR OF SAID 76.776 ACRE TRACT AND WITH THE SOUTHWEST LINE OF SAID CITY OF SCHERTZ, TEXAS 30qWIDE WATERLINE EASEMENT, TO A POINT FOR THE WEST CORNER OF THE HEREIN DESCRIBED EASEMENT, FROM WHICH A 1/2+IRON PIPE FOUND AT THE WEST CORNER OF SAID 76.776 ACRE TRACT, AT AN INSIDE ELL CORNER OF SAID 80.99 ACRE TRACT, BEARS S 44°26q43+W . 569.95q

THENCE N 44°26'43" E - 30.49' WITH THE COMMON LINE OF SAID 76.776 ACRE TRACT AND SAID 80.99 ACRE TRACT, RETURNING TO THE POINT OF BEGINNING AND CONTAINING 1.836 ACRES OF LAND.

THIS DESCRIPTION IS BASED ON THE ATTACHED EXHIBIT DRAWING MADE BY WARREN L. SIMPSON, REGISTERED PROFESSIONAL LAND SURVEYOR, NO. 4122.

BEARINGS CITED WITHIN THIS DESCRIPTION ARE BASED ON TEXAS STATE PLANE COORDINATE SYSTEM, NAD 83, TEXAS SOUTH CENTRAL ZONE ACQUIRED FROM GLOBAL POSITIONING SYSTEM OBSERVATIONS.

SURVEYED: JUNE 16, 2017 RELEASED: JANUARY 14, 2019