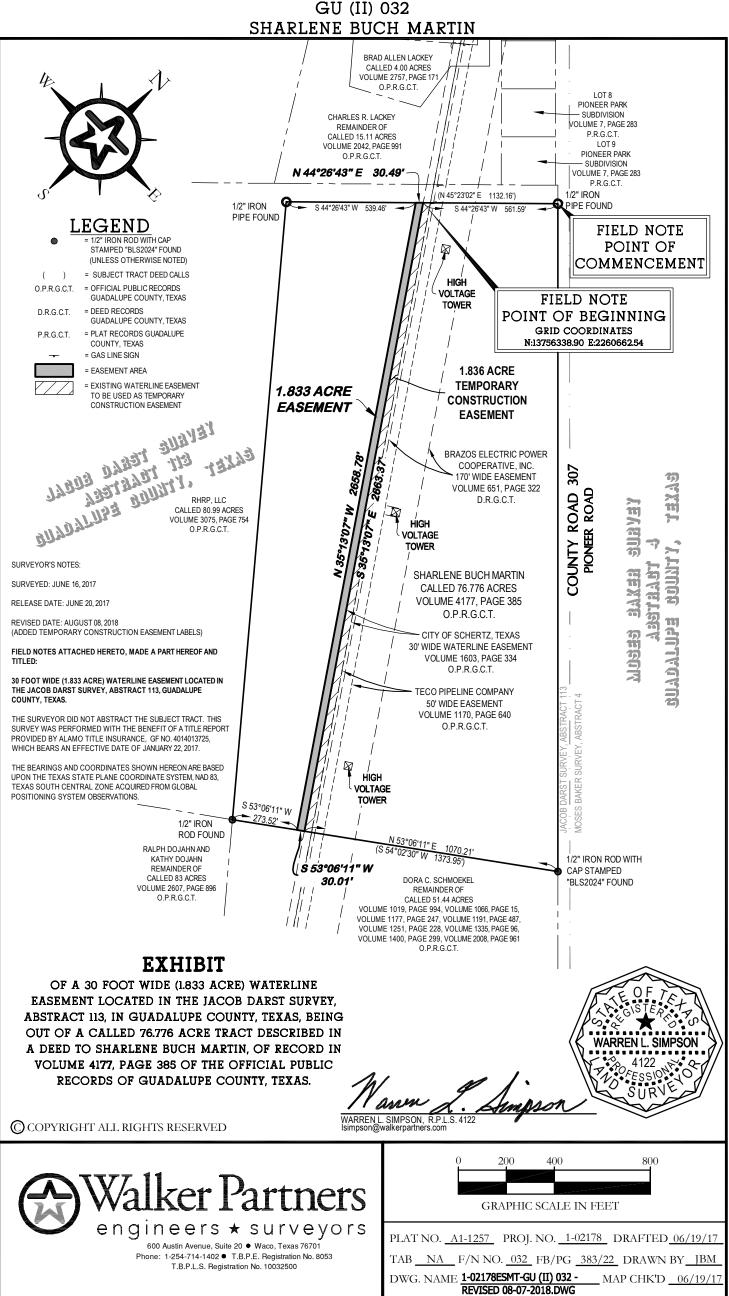

## 30 FOOT WIDE (1.833 ACRE) WATERLINE EASEMENT LOCATED IN THE JACOB DARST SURVEY, ABSTRACT 113 GUADALUPE COUNTY, TEXAS

FIELD NOTES FOR A 30 FOOT WIDE (1.833 ACRE) STRIP OF LAND LOCATED IN THE JACOB DARST SURVEY, ABSTRACT 113 IN GUADALUPE COUNTY, TEXAS, BEING A PORTION OF A CALLED 76.776 ACRE TRACT DESCRIBED IN A DEED TO SHARLENE BUCH MARTIN, OF RECORD IN VOLUME 4177, PAGE 385, IN THE OFFICIAL PUBLIC RECORDS OF GUADALUPE COUNTY, TEXAS (O.P.R.G.C.T.). SAID 1.833 ACRE EASEMENT BEING MORE PARTICULARLY SHOWN ON THE ATTACHED EXHIBIT DRAWING AND FURTHER DESCRIBED BY METES AND BOUNDS AS FOLLOWS:

**COMMENCING** AT A 1/2+IRON PIPE FOUND IN THE SOUTHWEST MARGIN OF COUNTY ROAD 307 (ALSO KNOWN AS PIONEER ROAD), AT THE NORTH CORNER OF SAID 76.776 ACRE TRACT, AN EAST CORNER OF THAT CALLED 80.99 ACRE TRACT DESCRIBED IN A DEED TO RHRP, LLC, OF RECORD IN VOLUME 3075, PAGE 754 OF THE O.P.R.G.C.T.,

THENCE S 44°26'43" W – 561.59' WITH THE COMMON LINE OF SAID 76.776 ACRE TRACT AND SAID 80.99 ACRE TRACT, TO THE POINT OF BEGINNING AND THE NORTH CORNER OF THE HEREIN DESCRIBED EASEMENT,

**THENCE S 35°13'07" E – 2663.37'** THROUGH THE INTERIOR OF SAID 76.776 ACRE TRACT, ALONG THE SOUTHWEST LINE OF A CITY OF SCHERTZ, TEXAS 30qWIDE WATERLINE EASEMENT OF RECORD IN VOLUME 1603, PAGE 334, IN THE O.P.R.G.C.T. TO A POINT FOR THE EAST CORNER OF THE HEREIN DESCRIBED EASEMENT, FROM WHICH A 1/2+IRON ROD WITH CAP STAMPED %LS2024+FOUND IN THE SOUTHWEST MARGIN OF COUNTY ROAD 307, AT THE EAST CORNER OF SAID 76.776 ACRE TRACT, BEARS N 53°06ql 1+E . 1070.21q

**THENCE S 53°06'11" W – 30.01'** WITH THE COMMON LINE OF SAID 76.776 ACRE TRACT AND THE REMAINDER OF A CALLED 51.44 ACRE TRACT DESCRIBED IN DEEDS TO DORA C. SCHMOEKEL, OF RECORD IN VOLUME 1019, PAGE 994, VOLUME 1066, PAGE 15, VOLUME 1177, PAGE 247, VOLUME 1191, PAGE 487, VOLUME 1251, PAGE 228, VOLUME 1335, PAGE 96, VOLUME 1400, PAGE 299 AND VOLUME 2008, PAGE 961 ALL IN THE O.P.R.G.C.T., TO A POINT FOR THE SOUTH CORNER OF THE HEREIN DESCRIBED EASEMENT, FROM WHICH A 1/2+IRON ROD FOUND AT THE SOUTH CORNER OF SAID 76.776 ACRE TRACT AND THE MOST SOUTHERLY EAST CORNER OF SAID 80.99 ACRE TRACT, BEARS S 53°06**q** 1+W . 273.52**q** 

**THENCE N 35°13'07" W – 2658.78'** THROUGH THE INTERIOR OF SAID 76.776 ACRE TRACT AND SOUTHWEST OF, 30qFROM AND PARALLEL TO THE SOUTHWEST LINE OF SAID CITY OF SCHERTZ, TEXAS 30qWIDE WATERLINE EASEMENT, TO A POINT FOR THE WEST CORNER OF THE HEREIN DESCRIBED EASEMENT, FROM WHICH A 1/2+IRON PIPE FOUND AT THE WEST CORNER OF SAID 76.776 ACRE TRACT, AT AN INSIDE ELL CORNER OF SAID 80.99 ACRE TRACT, BEARS S 44°26q43+W . 539.46q

THENCE N 44°26'43" E – 30.49' WITH THE COMMON LINE OF SAID 76.776 ACRE TRACT AND SAID 80.99 ACRE TRACT, RETURNING TO THE POINT OF BEGINNING AND CONTAINING 1.833 ACRES OF LAND.

**TOGETHER WITH** A 30qWIDE (1.836 ACRE) TEMPORARY CONSTRUCTION EASEMENT LYING NORTHEAST OF AND CONTIGUOUS TO SAID 1.833 ACRE EASEMENT, AND BEING THE SAME TRACT DESCRIBED AS A 30qWIDE CITY OF SCHERTZ, TEXAS, PIPELINE EASEMENT OF RECORD IN VOLUME 1603, PAGE 334 OF THE OFFICIAL PUBLIC RECORDS OF GUADALUPE COUNTY, TEXAS.

THIS DESCRIPTION IS BASED ON THE ATTACHED EXHIBIT DRAWING MADE BY WARREN L. SIMPSON, REGISTERED PROFESSIONAL LAND SURVEYOR, NO. 4122.

BEARINGS CITED WITHIN THIS DESCRIPTION ARE BASED ON TEXAS STATE PLANE COORDINATE SYSTEM, NAD 83, TEXAS SOUTH CENTRAL ZONE ACQUIRED FROM GLOBAL POSITIONING SYSTEM OBSERVATIONS.

SURVEYED: JUNE 16, 2017 RELEASED: JUNE 20, 2017 REVISED: AUGUST 8, 2018 (ADDED TEMPORARY CONSTRUCTION EASEMENT NOTE)

ann

WARREN L. SIMPSON, R.P.L.S. 4122 PROJ NO. 1-02178 PLAT NO. A1-1257 FIELD NOTE NO. 032 MAP CHECKED: 06/19/2017-JBM