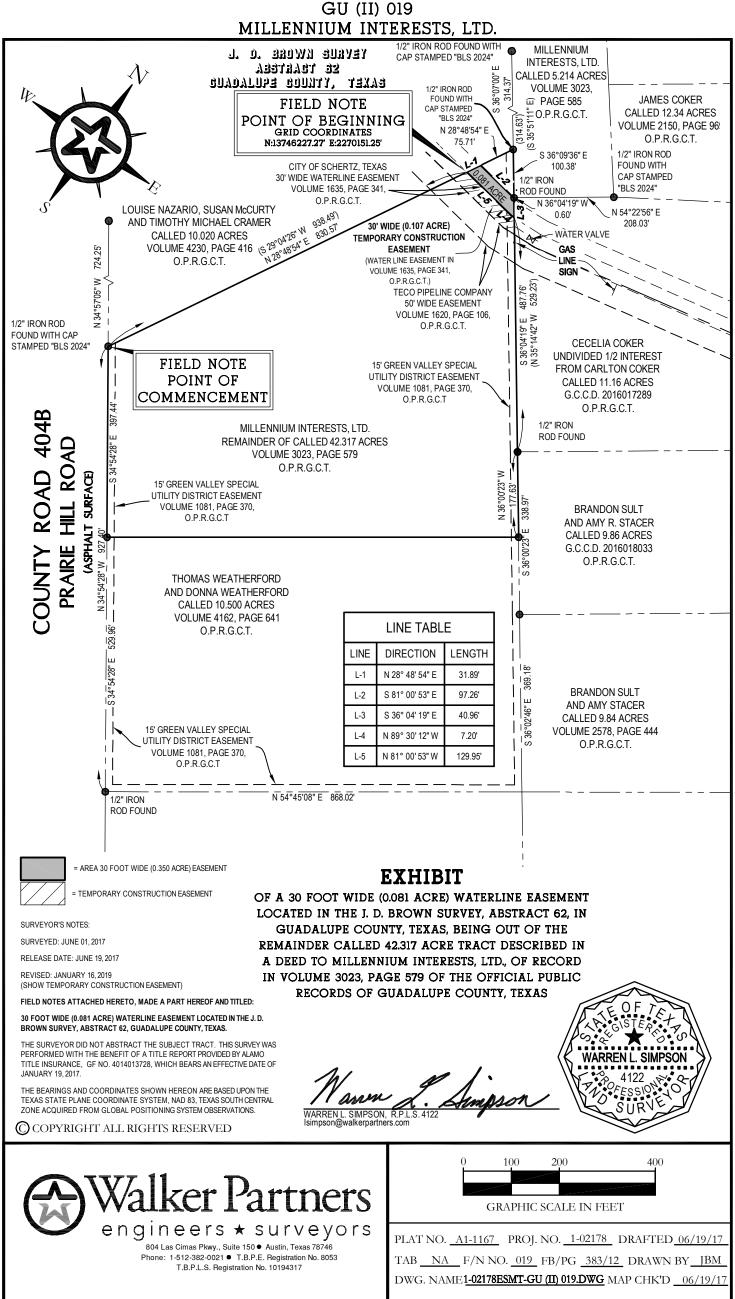

## 30 FOOT WIDE (0.107 ACRE) TEMPORARY CONSTRUCTION EASEMENT LOCATED IN THE J. D. BROWN SURVEY, ABSTRACT 62 GUADALUPE COUNTY, TEXAS

FIELD NOTES FOR A 30 FOOT WIDE (0.107 ACRE) STRIP OF LAND LOCATED IN THE J. D. BROWN SURVEY, ABSTRACT 62 IN GUADALUPE COUNTY, TEXAS, BEING A PORTION OF THE REMAINDER OF A CALLED 42.317 ACRE TRACT DESCRIBED IN A DEED TO MILLENNIUM INTERESTS, LTD., OF RECORD IN VOLUME 3023, PAGE 579 OF THE OFFICIAL PUBLIC RECORDS OF GUADALUPE COUNTY, TEXAS (O.P.R.G.C.T.). SAID 0.107 ACRE EASEMENT BEING MORE PARTICULARLY SHOWN ON THE ATTACHED EXHIBIT DRAWING AND FURTHER DESCRIBED BY METES AND BOUNDS AS FOLLOWS:

**COMMENCING** AT A 1/2+IRON ROD WITH CAP STAMPED % LS 2024+FOUND IN THE EAST MARGIN OF PRAIRIE HILL ROAD, AT THE SOUTH CORNER OF A CALLED 10.020 ACRE TRACT OF LAND DESCRIBED IN DEED TO LOUISE NAZARIO, SUSAN MCCURTY AND TIMOTHY MICHAEL CRAMER, OF RECORD IN VOLUME 4230, PAGE 416 OF THE O.P.R.G.C.T.;

THENCE N 28°48'54" E- 798.68' TO THE POINT OF BEGINNING AND THE SOUTHWEST CORNER OF THE HEREIN DESCRIBED EASEMENT;

**THENCE N 28°48'54" E – 31.89'** WITH THE COMMON LINE OF SAID 10.020 ACRE TRACT AND THE REMAINDER OF SAID 42.317 ACRE TRACT TO A POINT FOR THE NORTHWEST CORNER OF THE HEREIN DESCRIBED EASEMENT, FROM WHICH A 1/2+IRON ROD WITH CAP STAMPED % LS 2024+FOUND AT THE EAST CORNER OF SAID 10.020 ACRE TRACT BEARS N 28°48¢4+E . 107.60q

**THENCE** THROUGH THE INTERIOR OF SAID REMAINDER 42.317 ACRE TRACT, WITH THE NORTH LINE OF A 30 FOOT WIDE WATERLINE EASEMENT DESCRIBED IN A DEED TO THE CITY OF SCHERTZ, TEXAS, RECORDED IN VOLUME 1635, PAGE 341 OF THE O.P.R.G.C.T., THE FOLLOWING TWO (2) CALLS:

- 1) S 81°00'53" E 129.95' TO A POINT FOR ANGLE IN THE NORTH LINE OF THE HEREIN DESCRIBED EASEMENT,
- 2) S 89°30'12" E- 7.20 TO A POINT IN THE COMMON LINE OF THE REMAINDER OF SAID 42.317 ACRE TRACT AND OF A CALLED 11.16 ACRE TRACT DESCRIBED IN A DEED TO CECELIA COKER, FOR AN UNDIVIDED 1/2 INTEREST, FROM CARLTON COKER, OF RECORD IN GUADALUPE COUNTY CLERK& DOCUMENT 2016017289 OF THE O.P.R.G.C.T., FOR THE NORTHEAST CORNER OF THE HEREIN DESCRIBED EASEMENT, FROM WHICH A 1/2+IRON ROD FOUND AT THE SOUTH CORNER OF A CALLED 5.214 ACRE TRACT DESCRIBED IN A DEED TO MILLENNIUM INTERESTS, LTD, OF RECORD IN VOLUME 3023, PAGE 585 OF THE O.P.R.G.C.T. BEARS N 36°04q 9+W . 41.56q

**THENCE S 36°04'19" E – 37.35'** WITH THE COMMON LINE OF SAID 11.16 ACRE TRACT AND THE REMAINDER OF SAID 42.317 ACRE TRACT, TO A POINT AT THE SOUTHEAST CORNER OF THE HEREIN DESCRIBED EASEMENT, FROM WHICH A 1/2+IRON ROD FOUND AT THE SOUTH CORNER OF SAID 11.16 ACRE TRACT BEARS S 36°04d 9+E 450.41g

**THENCE** THROUGH THE INTERIOR OF SAID REMAINDER 42.317 ACRE TRACT, WITH THE SOUTH LINE OF 30 FOOT WIDE WATERLINE EASEMENT DESCRIBED IN A DEED TO THE CITY OF SCHERTZ, TEXAS, RECORDED IN VOLUME 1635, PAGE 341 OF THE O.P.R.G.C.T., THE FOLLOWING TWO (2) CALLS:

- 1) N 89°30'12" W 31.68' TO A POINT FOR ANGLE IN THE SOUTH LINE OF THE HEREIN DESCRIBED EASEMENT,
- 2) N 81°00'53" W 143.00' RETURNING TO THE POINT OF BEGINNING AND CONTAINING 0.107 ACRE OF LAND.