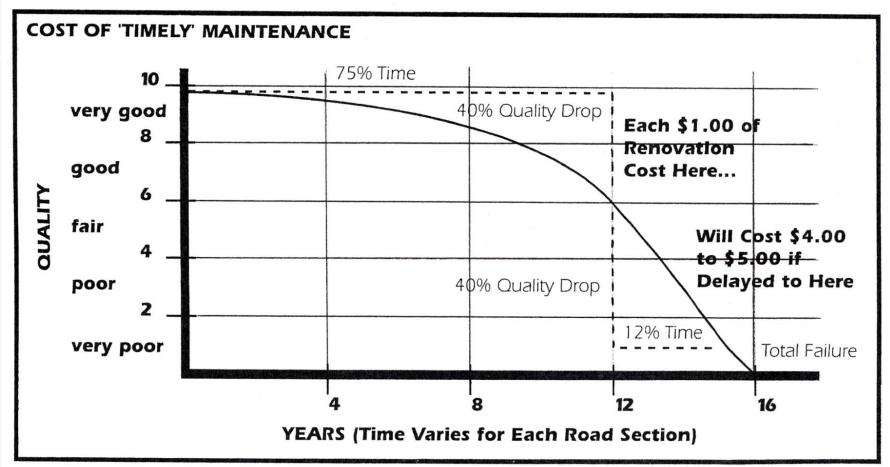

# Street Improvement Planning Update

Presentation to City Council September 4, 2018



## Asphalt in Pavement Maintenance

"Good drainage is absolutely essential for satisfactory pavement performance and long term trouble free service. The accumulation of excess water in the base or subgrade under a pavement surface may cause surface damage such as alligator cracking or upheaval".

American Asphalt Institute



**SEGUIN** 

TEXAS

## Asphalt Pavement are Flexible



- ☐ Loads are concentrated.
- □ Deflections are higher.
- ☐ Subgrade, base and sub-base strength are very important.
- ☐ Usually require more layers and greater thickness for optimally transmitting load to the subgrade.

# Layers





# Cost of Timely Maintenance





### Considerations on Street Selections

• Distribute around town (different districts)

• Types of Treatments (crack seal, chip seal, HA5, reclaim, reclaim and overlay, overlay rehab, reconstruction)

Utility conflicts or scheduled utility projects



### 2016

### Branch Condition Repc. Date: 12 /20/2016 1 of 29 Pavement Database: CITY OF SEGUIN NetworkID: COS Number of Sum Section Sections Length (Ft) (Ft) Avg Section Width (Ft) PCI Standard Deviation Weighted Average PCI Branch ID Average PCI (4th St) 3 940.00 27,260.00 ROADWAY 4.19 46.36 6thst (6th St) 1,709.00 23.00 40,161.00 ROADWAY 64.00 9.27 64.77 7thst (7th St) 3 1,750.00 27.33 47,996.00 ROADWAY 65.00 12.83 67.32 8thst (8th St) 2 2,622.00 25.50 66,789.00 ROADWAY 81.00 13.00 80.47 Adamsst (Adams St) ROADWAY 61.00 455.00 18.00