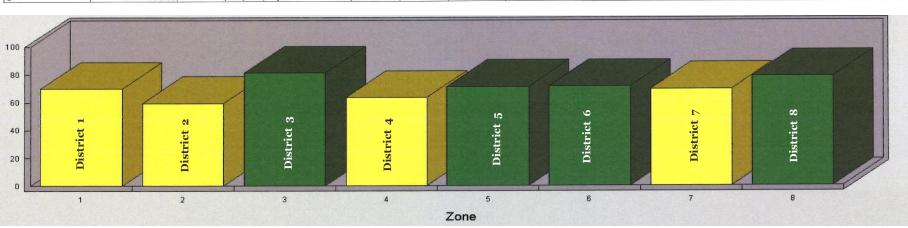

Avg Condition

| Zone | Ava Condition | Pavement Area | Unit                                                                                                                                                                                                                                                                                                                                                                                                                                                                                                                                                                                                                                                                                                                                                                                                                                                                                                                                                                                                                                                                                                                                                                                                                                                                                                                                                                                                                                                                                                                                                                                                                                                                                                                                                                                                                                                                                                                                                                                                                                                                                                                           | Pct Area | Sections | Pct Sections | Age at Report | Wt Age | Wt Avg Condition | Avg Age at Insp | Wt Avg Age at Insp |
|------|---------------|---------------|--------------------------------------------------------------------------------------------------------------------------------------------------------------------------------------------------------------------------------------------------------------------------------------------------------------------------------------------------------------------------------------------------------------------------------------------------------------------------------------------------------------------------------------------------------------------------------------------------------------------------------------------------------------------------------------------------------------------------------------------------------------------------------------------------------------------------------------------------------------------------------------------------------------------------------------------------------------------------------------------------------------------------------------------------------------------------------------------------------------------------------------------------------------------------------------------------------------------------------------------------------------------------------------------------------------------------------------------------------------------------------------------------------------------------------------------------------------------------------------------------------------------------------------------------------------------------------------------------------------------------------------------------------------------------------------------------------------------------------------------------------------------------------------------------------------------------------------------------------------------------------------------------------------------------------------------------------------------------------------------------------------------------------------------------------------------------------------------------------------------------------|----------|----------|--------------|---------------|--------|------------------|-----------------|--------------------|
| 1    | 69.94         | 2,581,947.    | SgFt                                                                                                                                                                                                                                                                                                                                                                                                                                                                                                                                                                                                                                                                                                                                                                                                                                                                                                                                                                                                                                                                                                                                                                                                                                                                                                                                                                                                                                                                                                                                                                                                                                                                                                                                                                                                                                                                                                                                                                                                                                                                                                                           | 13       | 80       | 10           | 19.05         | 17.63  | 74.12            | 18.05           | 16.63              |
| 2    | 59.54         | 3,088,698.    | SgFt                                                                                                                                                                                                                                                                                                                                                                                                                                                                                                                                                                                                                                                                                                                                                                                                                                                                                                                                                                                                                                                                                                                                                                                                                                                                                                                                                                                                                                                                                                                                                                                                                                                                                                                                                                                                                                                                                                                                                                                                                                                                                                                           | 15       | 129      | 16           | 23.98         | 20.57  | 65.71            | 22.98           | 19.55              |
| 3    | 81.48         | 1,976,379.    | SaFt                                                                                                                                                                                                                                                                                                                                                                                                                                                                                                                                                                                                                                                                                                                                                                                                                                                                                                                                                                                                                                                                                                                                                                                                                                                                                                                                                                                                                                                                                                                                                                                                                                                                                                                                                                                                                                                                                                                                                                                                                                                                                                                           | 10       | 60       | 7            | 15.82         | 15.9   | 81.94            | 15.08           | 15.1               |
| 4    | 63.44         | 1,829,841.    | AND DESCRIPTION OF THE PARTY OF | 9        | 94       | 11           | 23.79         | 22.8   | 67.97            | 22.2            | 20.98              |
| 5    | 71.44         | 2,198,839.    | SaFt                                                                                                                                                                                                                                                                                                                                                                                                                                                                                                                                                                                                                                                                                                                                                                                                                                                                                                                                                                                                                                                                                                                                                                                                                                                                                                                                                                                                                                                                                                                                                                                                                                                                                                                                                                                                                                                                                                                                                                                                                                                                                                                           | 11       | 142      | 17           | 23.26         | 22.22  | 74.25            | 22.27           | 21.19              |
| 6    | 71.76         | 2,128,289.    |                                                                                                                                                                                                                                                                                                                                                                                                                                                                                                                                                                                                                                                                                                                                                                                                                                                                                                                                                                                                                                                                                                                                                                                                                                                                                                                                                                                                                                                                                                                                                                                                                                                                                                                                                                                                                                                                                                                                                                                                                                                                                                                                | 10       | 84       | 10           | 26.86         | 24.09  | 75.1             | 25.89           | 23.11              |
| 7    | 69.77         | 2,732,318.    | COLUMN TO SERVICE OF THE PARTY  | 13       | 99       | 12           | 26.18         | 24.92  | 71.93            | 25.18           | 23.92              |
| 8    | 78.95         | 3,761,351.    | The same of the sa | 19       | 141      | 17           | 17.34         | 17.7   | 78.55            | 16.36           | 16.74              |