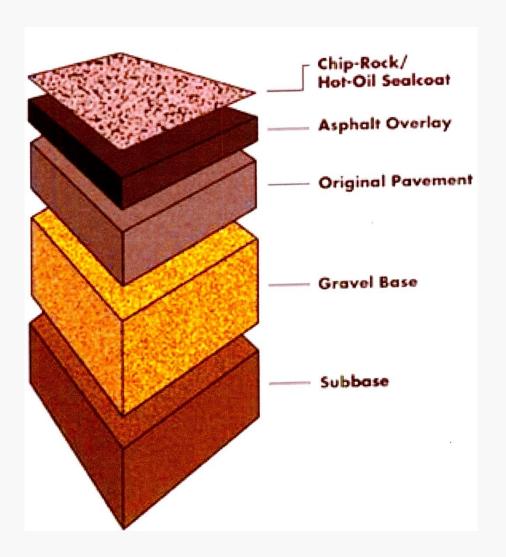

# Street Improvement Planning Update

Presentation to City Council September 4, 2018



## Asphalt in Pavement Maintenance

"Good drainage is absolutely essential for satisfactory pavement performance and long term trouble free service. The accumulation of excess water in the base or subgrade under a pavement surface may cause surface damage such as alligator cracking or upheaval".

American Asphalt Institute



**SEGUIN** 

TEXAS

## Asphalt Pavement are Flexible



- ☐ Loads are concentrated.
- □ Deflections are higher.
- ☐ Subgrade, base and sub-base strength are very important.
- ☐ Usually require more layers and greater thickness for optimally transmitting load to the subgrade.

# Layers





# Cost of Timely Maintenance





### Considerations on Street Selections

• Distribute around town (different districts)

• Types of Treatments (crack seal, chip seal, HA5, reclaim, reclaim and overlay, overlay rehab, reconstruction)

Utility conflicts or scheduled utility projects



### 2016

### Branch Condition Repc. Date: 12 /20/2016 1 of 29 Pavement Database: CITY OF SEGUIN NetworkID: COS Number of Sum Section Sections Length (Ft) (Ft) Avg Section Width (Ft) PCI Standard Deviation Weighted Average PCI Branch ID Average PCI (4th St) 3 940.00 27,260.00 ROADWAY 4.19 46.36 6thst (6th St) 1,709.00 23.00 40,161.00 ROADWAY 64.00 9.27 64.77 7thst (7th St) 3 1,750.00 27.33 47,996.00 ROADWAY 65.00 12.83 67.32 8thst (8th St) 2 2,622.00 25.50 66,789.00 ROADWAY 81.00 13.00 80.47 Adamsst (Ada