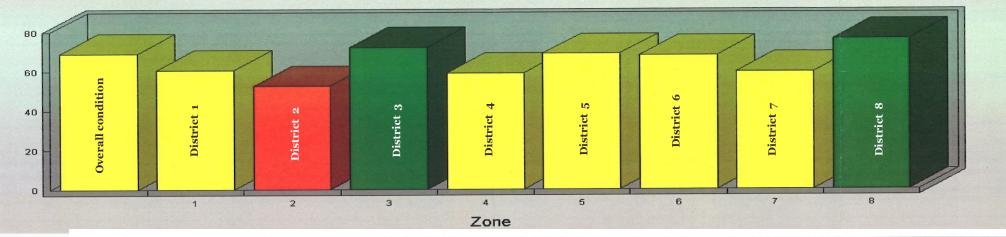

# Average Condition Comparison

Three (3) years 2015 vs. 2018

**Avg Condition** 

| Zone  | Ava Condition | Pavement Area | Unit                                                                                                                                                                                                                                                                                                                                                                                                                                                                                                                                                                                                                                                                                                                                                                                                                                                                                                                                                                                                                                                                                                                                                                                                                                                                                                                                                                                                                                                                                                                                                                                                                                                                                                                                                                                                                                                                                                                                                                                                                                                                                                                           | Pct Area | Sections | Pct Sections | Age at Repor | Wt Age | Wt Avg Conditio | Avg Age at Ins | Wt Avg Age at Ins |
|-------|---------------|---------------|--------------------------------------------------------------------------------------------------------------------------------------------------------------------------------------------------------------------------------------------------------------------------------------------------------------------------------------------------------------------------------------------------------------------------------------------------------------------------------------------------------------------------------------------------------------------------------------------------------------------------------------------------------------------------------------------------------------------------------------------------------------------------------------------------------------------------------------------------------------------------------------------------------------------------------------------------------------------------------------------------------------------------------------------------------------------------------------------------------------------------------------------------------------------------------------------------------------------------------------------------------------------------------------------------------------------------------------------------------------------------------------------------------------------------------------------------------------------------------------------------------------------------------------------------------------------------------------------------------------------------------------------------------------------------------------------------------------------------------------------------------------------------------------------------------------------------------------------------------------------------------------------------------------------------------------------------------------------------------------------------------------------------------------------------------------------------------------------------------------------------------|----------|----------|--------------|--------------|--------|-----------------|----------------|-------------------|
| 20110 | 69.16         | 3,290,704.    | SaF1                                                                                                                                                                                                                                                                                                                                                                                                                                                                                                                                                                                                                                                                                                                                                                                                                                                                                                                                                                                                                                                                                                                                                                                                                                                                                                                                                                                                                                                                                                                                                                                                                                                                                                                                                                                                                                                                                                                                                                                                                                                                                                                           | 17       | 131      | 1€           | 19.€         | 19.54  | 71.6            | 19.0           | 19.54             |
| 1     | 60.7          | 2,592,077.    |                                                                                                                                                                                                                                                                                                                                                                                                                                                                                                                                                                                                                                                                                                                                                                                                                                                                                                                                                                                                                                                                                                                                                                                                                                                                                                                                                                                                                                                                                                                                                                                                                                                                                                                                                                                                                                                                                                                                                                                                                                                                                                                                | 13       | 86       | 10           | 15.07        | 14.63  | 64.09           | 15.07          | 14.6:             |
| 2     | 52.74         | 2,620,318.    |                                                                                                                                                                                                                                                                                                                                                                                                                                                                                                                                                                                                                                                                                                                                                                                                                                                                                                                                                                                                                                                                                                                                                                                                                                                                                                                                                                                                                                                                                                                                                                                                                                                                                                                                                                                                                                                                                                                                                                                                                                                                                                                                | 14       | 109      | 13           | 22.05        | 17.84  | 63.85           | 22.09          | 17.84             |
| 3     | 72.5          | 1,299,105.    |                                                                                                                                                                                                                                                                                                                                                                                                                                                                                                                                                                                                                                                                                                                                                                                                                                                                                                                                                                                                                                                                                                                                                                                                                                                                                                                                                                                                                                                                                                                                                                                                                                                                                                                                                                                                                                                                                                                                                                                                                                                                                                                                | 7        | 38       | Ę            | 15.37        | 14.15  | 72.93           | 15.37          | 14.1!             |
| 4     | 59.08         | 1,530,362.    |                                                                                                                                                                                                                                                                                                                                                                                                                                                                                                                                                                                                                                                                                                                                                                                                                                                                                                                                                                                                                                                                                                                                                                                                                                                                                                                                                                                                                                                                                                                                                                                                                                                                                                                                                                                                                                                                                                                                                                                                                                                                                                                                | 8        | 78       | ç            | 20.68        | 19.74  | 64.31           | 20.68          | 19.74             |
| 5     | 69.06         | 2,126,588.    | the second secon | 11       | 151      | 18           | 20.64        | 19.7€  | 72.12           | 20.57          | 19.59             |
| 6     | 68.24         | 1,724,715.    |                                                                                                                                                                                                                                                                                                                                                                                                                                                                                                                                                                                                                                                                                                                                                                                                                                                                                                                                                                                                                                                                                                                                                                                                                                                                                                                                                                                                                                                                                                                                                                                                                                                                                                                                                                                                                                                                                                                                                                                                                                                                                                                                | 9        | 7€       | ç            | 23.07        | 20.21  | 69.97           | 23.07          | 20.2              |
| 7     | 59.9          | 2,427,017.    |                                                                                                                                                                                                                                                                                                                                                                                                                                                                                                                                                                                                                                                                                                                                                                                                                                                                                                                                                                                                                                                                                                                                                                                                                                                                                                                                                                                                                                                                                                                                                                                                                                                                                                                                                                                                                                                                                                                                                                                                                                                                                                                                | 13       | 86       | 10           | 22.8         | 21.29  | 63.78           | 22.8           | 21.29             |
| 8     | 76.69         | 1,669,534.    |                                                                                                                                                                                                                                                                                                                                                                                                                                                                                                                                                                                                                                                                                                                                                                                                                                                                                                                                                                                                                                                                                                                                                                                                                                                                                                                                                                                                                                                                                                                                                                                                                                                                                                                                                                                                                                                                                                                                                                                                                                                                                                                                | 9        | 67       | 8            | 14.4         | 15.48  | 78.78           | 14.4           | 15.41             |