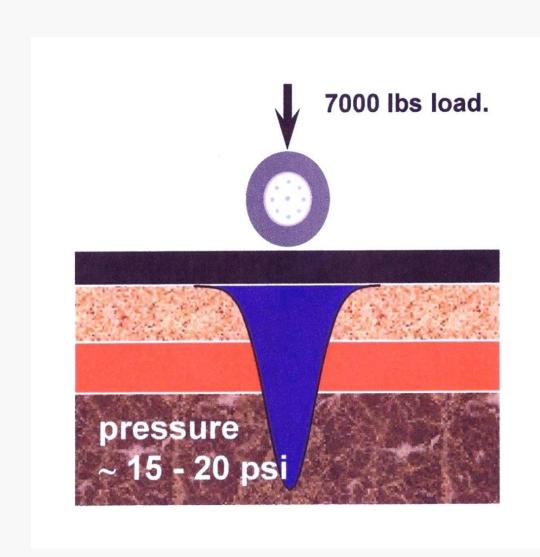

## Asphalt in Pavement Maintenance

"Good drainage is absolutely essential for satisfactory pavement performance and long term trouble free service. The accumulation of excess water in the base or subgrade under a pavement surface may cause surface damage such as alligator cracking or upheaval".

## Asphalt Pavement are Flexible

- ☐ Loads are concentrated.
- □ Deflections are higher.
- ☐ Subgrade, base and sub-base strength are very important.
- ☐ Usually require more layers and greater thickness for optimally transmitting load to the subgrade.