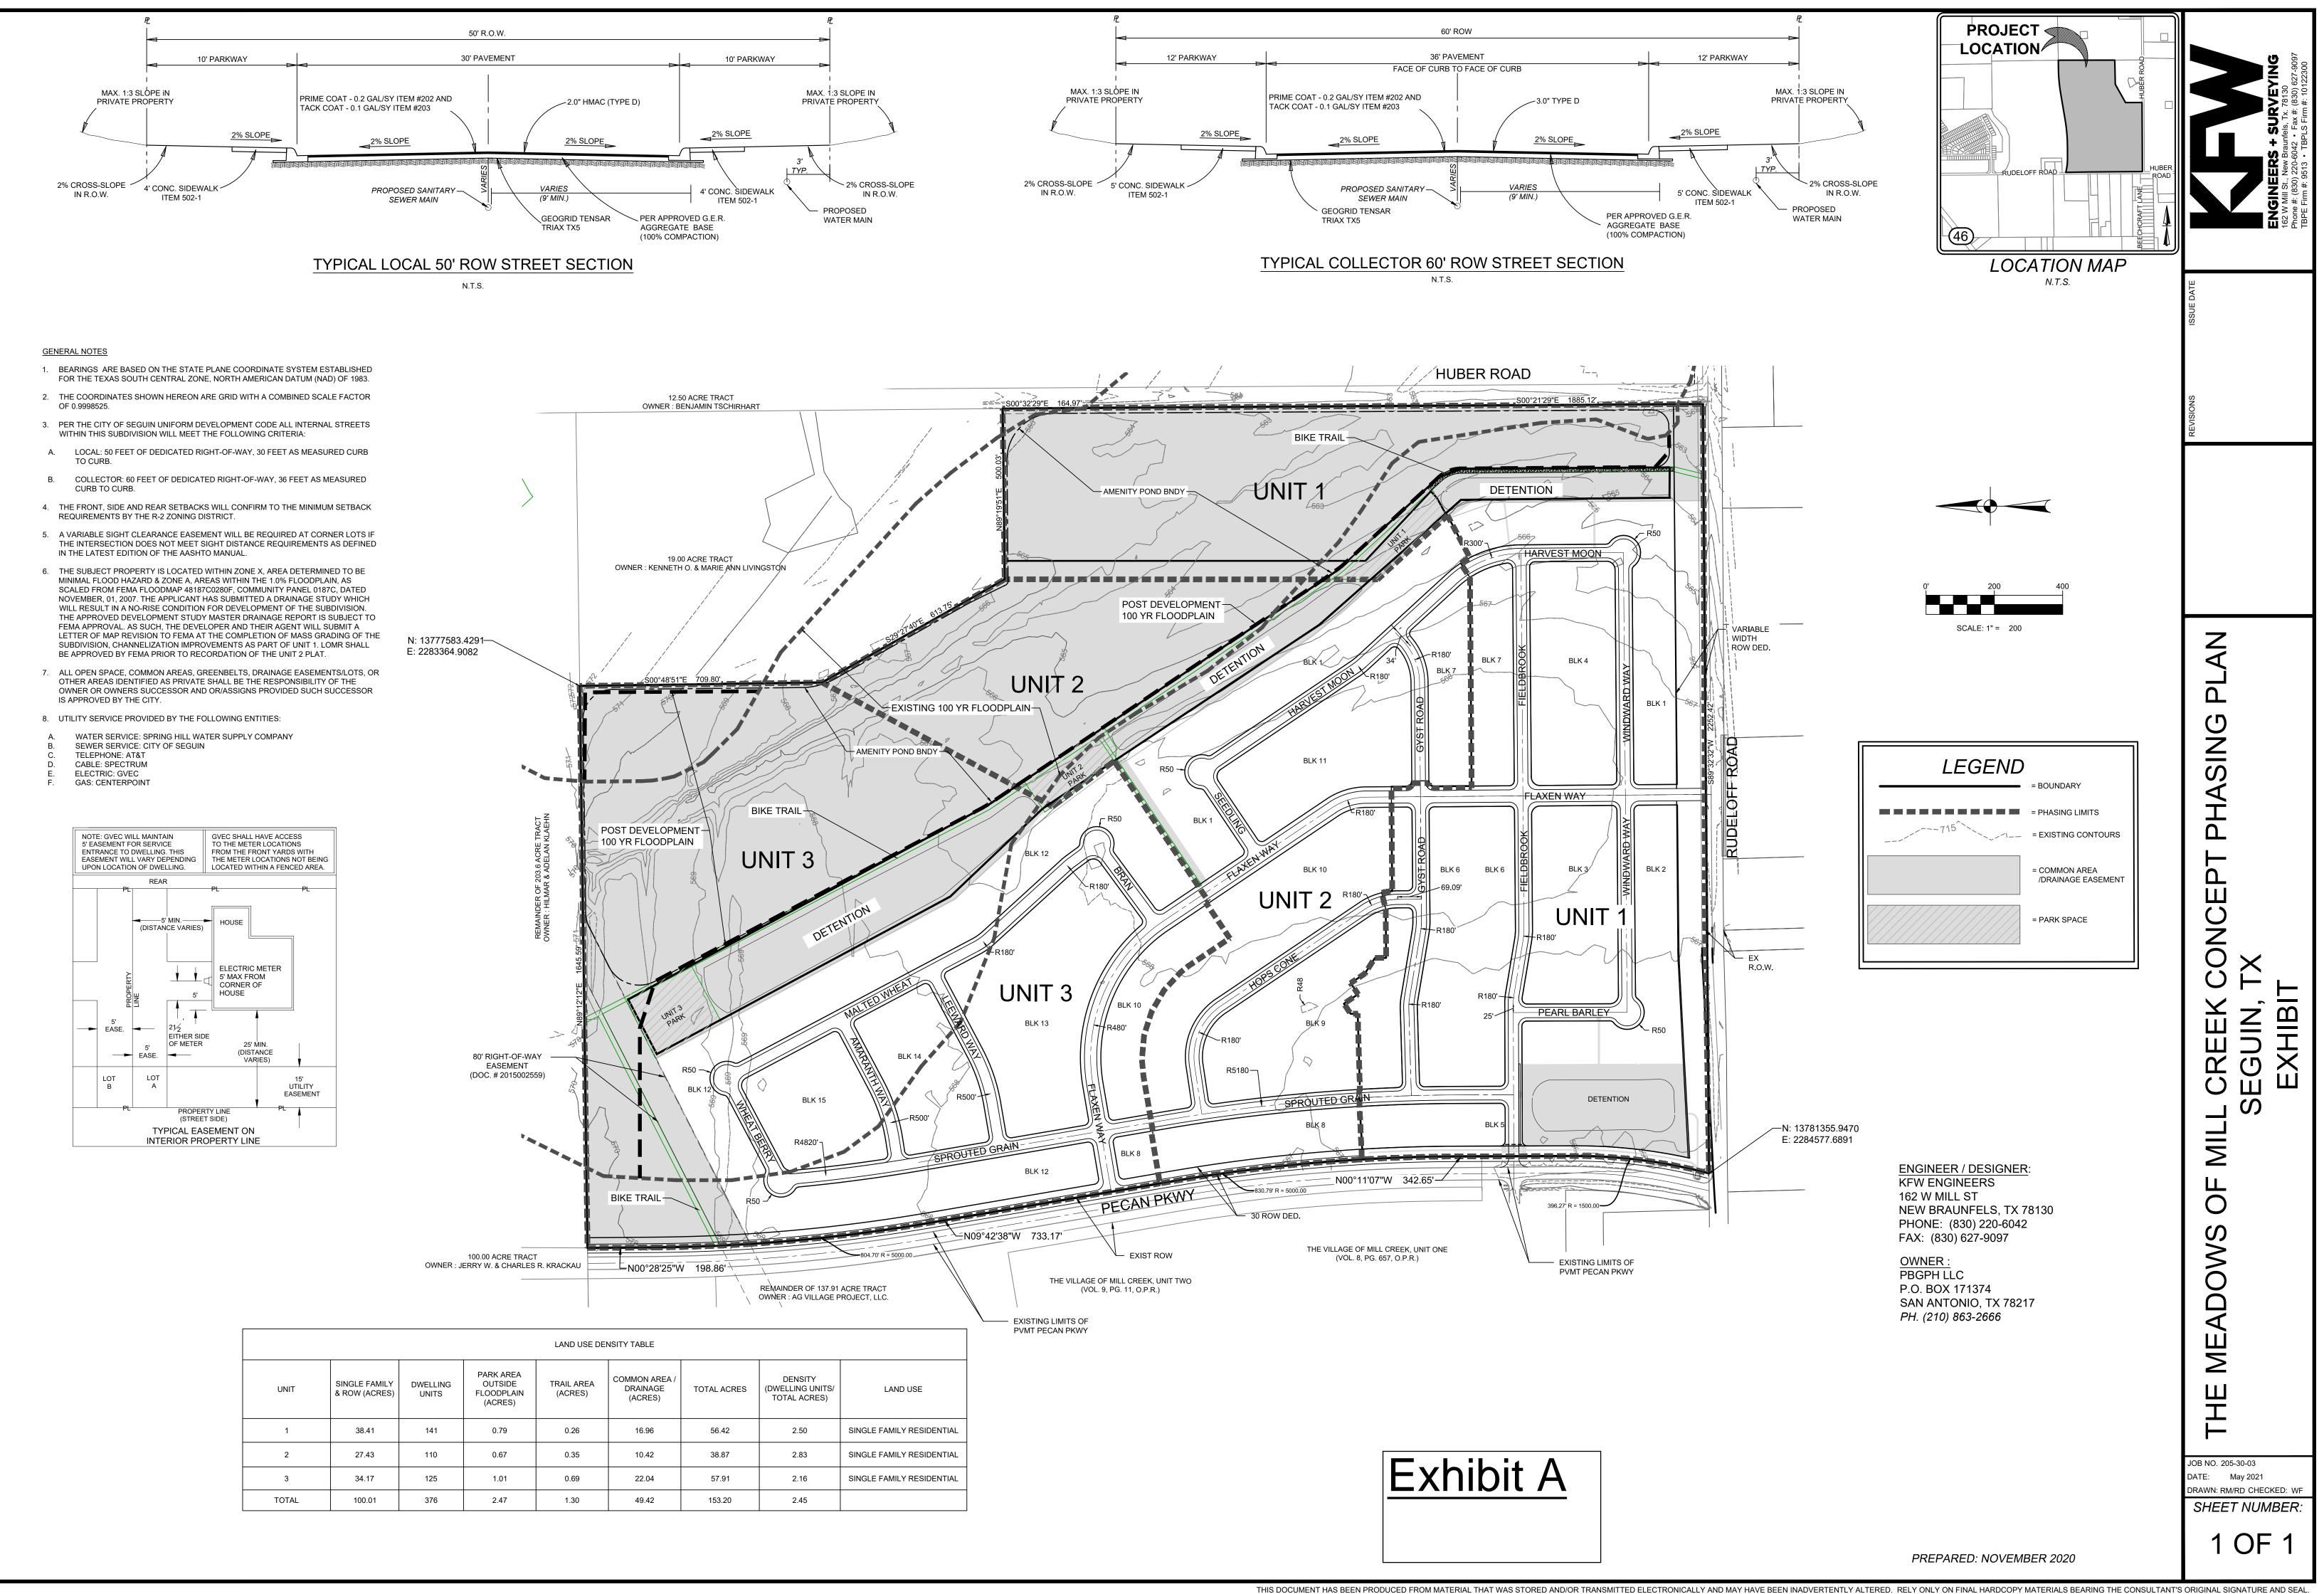

|       | LAND USE DENSITY TABLE         |                   |                                               |                       |                                      |             |
|-------|--------------------------------|-------------------|-----------------------------------------------|-----------------------|--------------------------------------|-------------|
| UNIT  | SINGLE FAMILY<br>& ROW (ACRES) | DWELLING<br>UNITS | PARK AREA<br>OUTSIDE<br>FLOODPLAIN<br>(ACRES) | TRAIL AREA<br>(ACRES) | COMMON AREA /<br>DRAINAGE<br>(ACRES) | TOTAL ACRES |
| 1     | 38.41                          | 141               | 0.79                                          | 0.26                  | 16.96                                | 56.42       |
| 2     | 27.43                          | 110               | 0.67                                          | 0.35                  | 10.42                                | 38.87       |
| 3     | 34.17                          | 125               | 1.01                                          | 0.69                  | 22.04                                | 57.91       |
| TOTAL | 100.01                         | 376               | 2.47                                          | 1.30                  | 49.42                                | 153.20      |
|       |                                |                   |                                               |                       |                                      |             |