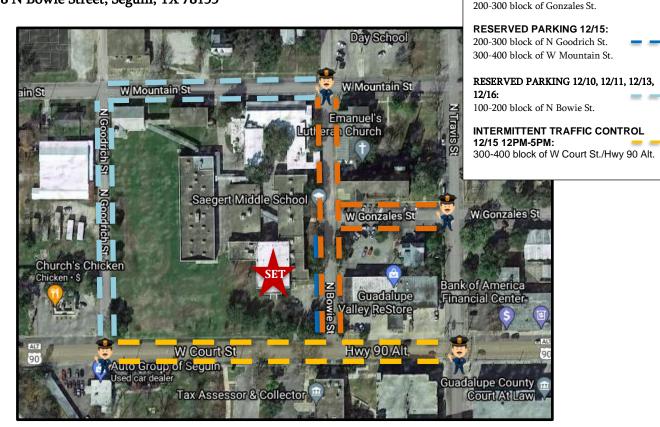

Road Closure on the following streets from 12pm-5pm (closed to thru traffic, buses OK):

- 100-300 block of N Bowie
- 200-300 block of Gonzales Street

Reserved Parking along the following streets:

- 100-200 block of N Bowie Street (reserved parking on Friday, December 10th, Saturday, December 11th, Monday, December 12th, Tuesday, December 13th and Thursday, December 16th)
- 200-300 block of N Goodrich Street
- 300-400 block of W Mountain Street

Intermittent Traffic Control (ITC) at the following street location while filming from 12pm-5pm:

300-400 block of W Court Street/Hwy 90 Alt.

Scheduled filming date:

• December 15th Times from (12pm – 5pm) Times May Vary

## FILMING LOCATION:

Saegert Middle School 118 N Bowie Street, Seguin, TX 78155

Love Joy School Set 118 N Bowie Street Seguin, TX 78155

ROAD CLOSURE 12/15 12PM-5PM 100-300 block of N Bowie St.

Police ITC

Road Closure on the following streets from 12pm-5pm (closed to thru traffic, buses OK):

- 100-300 block of N Bowie
- 200-300 block of Gonzales Street

Reserved Parking along the following streets:

- 100-200 block of N Bowie Street (reserved parking on Saturday, December 11th, Monday, December 12th, Tuesday, December 13th and Thursday, December 16th)
- 200-300 block of N Goodrich Street
- 300-400 block of W Mountain Street

Intermittent Traffic Control (ITC) at the following street location while filming from 12pm-5pm:

• 300-400 block of W Court Street/Hwy 90 Alt.

Scheduled filming date:

December 15, 2021
Times from (12pm – 5pm) Times May Vary