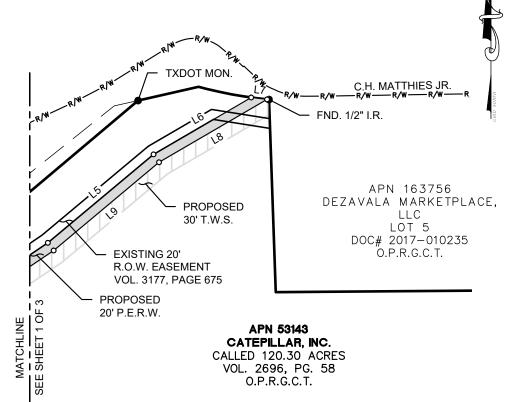

THENCE North 43°44'49" East, a distance of 103.08 feet to a point;

THENCE North 88°44'49" East, a distance of 46.81 feet to a point;

THENCE North 68°59'11" East, a distance of 385.67feet to a point;

THENCE North 56°03'47" East, a distance of 761.14 feet to a point;

THENCE North 50°04'10" East, a distance of 287.04 feet to a point;

THENCE **North 59°47'00" East,** a distance of **235.46** feet to a point on the northeasterly boundary of said called **12.30** acre tract of land;

THENCE South 83°16'24" East, along said boundary a distance of 33.28 feet to a point;

THENCE South 59°47'00" West, a distance of 260.35 feet to a point;

THENCE South 50°04'10" West, a distance of 286.39 feet to a point;

## **GUADALUPE COUNTY, TEXAS**

J.D. CLEMENTS SURVEY NO. 18, A-11

O.P.R.G.C.T.

| BASELINE SEGMENT TABLE |             |          |  |
|------------------------|-------------|----------|--|
| LINE                   | BEARING     | DISTANCE |  |
| L1                     | N43°44'49"E | 103.08'  |  |
| L2                     | N88°44'49"E | 46.81'   |  |
| L3                     | N68°59'11"E | 385.67'  |  |
| L4                     | N56°03'47"E | 761.14'  |  |
| L5                     | N50°04'10"E | 287.04'  |  |
| L6                     | N59°47'00"E | 235.46'  |  |
| L7                     | S83°16'24"E | 33.28'   |  |
| L8                     | S59°47'00"W | 260.35'  |  |
| L9                     | S50°04'10"W | 286.39'  |  |
|                        |             |          |  |

| BASELINE SEGMENT TABLE |             |          |  |
|------------------------|-------------|----------|--|
| LINE                   | BEARING     | DISTANCE |  |
| L10                    | S56°03'47"W | 764.45'  |  |
| L11                    | S68°59'11"W | 391.42'  |  |
| L12                    | S88°44'49"W | 42.01'   |  |
| L13                    | S43°44'49"W | 114.79'  |  |
| L14                    | N01°15'12"W | 28.28'   |  |

## **LEGEND**

I.R. IRON ROD I.P. IRON PIPE FND. FOUND NOT TO SCALE RIGHT OF WAY N.T.S. R.O.W. TEMPORARY WORKSPACE
ADDITIONAL TEMPORARY WORKSPACE
PERMANENT EASEMENT AND RIGHT OF WAY
TEMPORARY ACCESS ROAD T.W.S. A.T.W. P.E.R.W. T.A.R. P.A.R. PERMANENT ACCESS ROAD BROKEN LINE NOT SCALABLE PROPERTY LINE BASELINE EXISTING PIPELINE R.O.W.