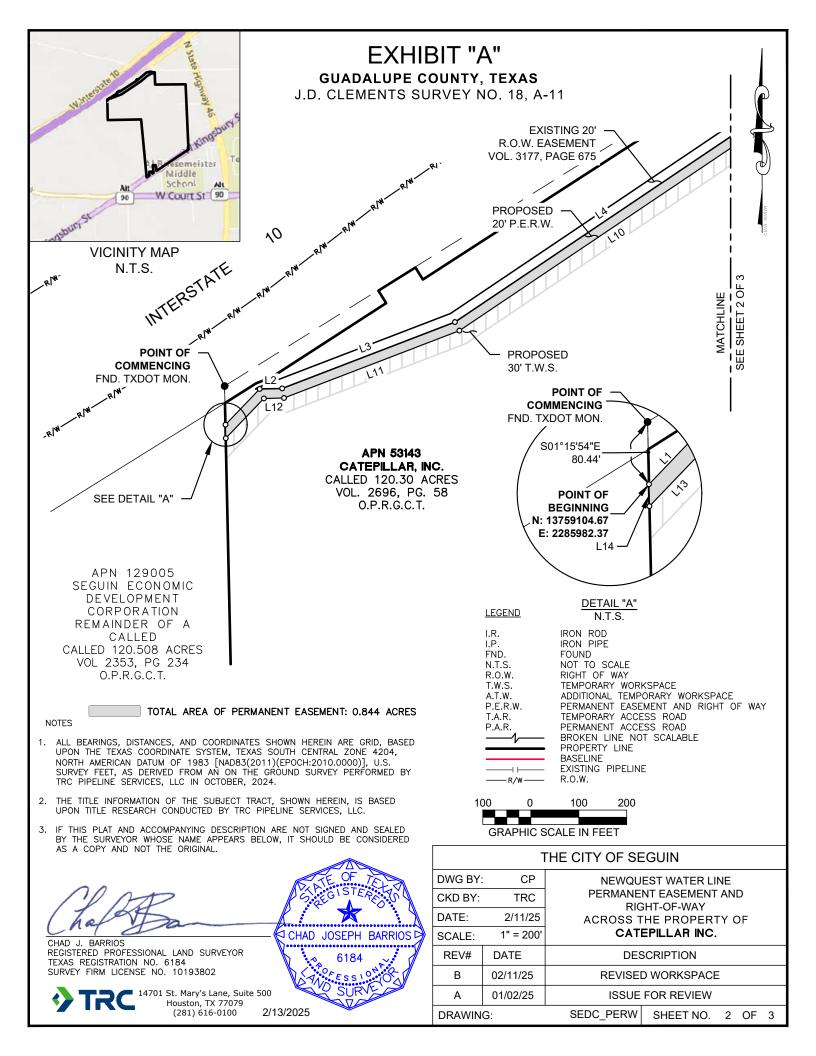

## PERMANENT EASEMENT AND RIGHT OF WAY

Description of a 20' wide permanent easement and right of way situated in the J.D. Clements Survey No. 18, A-11, Guadalupe County, Texas and being over through and across a called 120.30 acre tract of land conveyed to the Catepillar, INC. described by an instrument recorded in Volume 2696, page 58 of the Official Public Records of Guadalupe County, Texas (O.P.R.G.C.T.), said easement being more particularly described by metes and bounds as follows:

**COMMENCING** at a found TXDOT monument for the original common north corner of said 120.30 acre tract of land and the remainder of a called 120.508 acre tract of land recorded in Volume 2353, page 234 O.P.R.G.T. THENCE South 01°15′54″ East along the common boundary of said tracts of land a distance of 80.44 feet to the **POINT OF BEGINNING**;

THENCE North 43°44'49" East, a distance of 103.08 feet to a point;

THENCE North 88°44'49" East, a distance of 46.81 feet to a point;

THENCE North 68°59'11" East, a distance of 385.67feet to a point;

THENCE North 56°03'47" East, a distance of 761.14 feet to a point;

THENCE North 50°04'10" East, a distance of 287.04 feet to a point;

THENCE **North 59°47'00" East,** a distance of **235.46** feet to a point on the northeasterly boundary of said called **12.30** acre tract of land;

THENCE South 83°16'24" East, along said boundary a distance of 33.28 feet to a point;

THENCE South 59°47'00" West, a distance of 260.35 feet to a point;

THENCE South 50°04'10" West, a distance of 286.39 feet to a point;

THENCE South 56°03'47" West, a distance of 764.45 feet to a point;

THENCE South 68°59'11" West, a distance of 391.42 feet to a point;

THENCE South 88°44'49" West, a distance of 42.01 feet to a point;

THENCE **South 43°44′49" West,** a distance of **114.79** feet to a point on the west common line of said called 120.30 acre tract of land and said called 120.508 acre tract of land;

THENCE **North 01°15'12" West,** along common boundary line, for a distance of **28.28** feet to the **POINT OF BEGINNING**, said permanent easement and right of way having a total area of 0.844 acres, more or less.

All bearings and distances shown herein are grid, based upon the Texas Coordinate System, Texas South Central Zone 4204, North American Datum of 1983 [NAD83(2011)(EPOCH:2010.0000)], U.S. Survey Feet, as derived from an on the ground survey performed by TRC Pipeline Services LLC, conducted in October of 2024.

## **LEGEND**

I.R. IRON ROD I.P. IRON PIPE FND. FOUND NOT TO SCALE RIGHT OF WAY N.T.S. R.O.W. TEMPORARY WORKSPACE
ADDITIONAL TEMPORARY WORKSPACE
PERMANENT EASEMENT AND RIGHT OF WAY
TEMPORARY ACCESS ROAD T.W.S. A.T.W. P.E.R.W. T.A.R. P.A.R. PERMANENT ACCESS ROAD BROKEN LINE NOT SCALABLE PROPERTY LINE BASELINE EXISTING PIPELINE R.O.W.