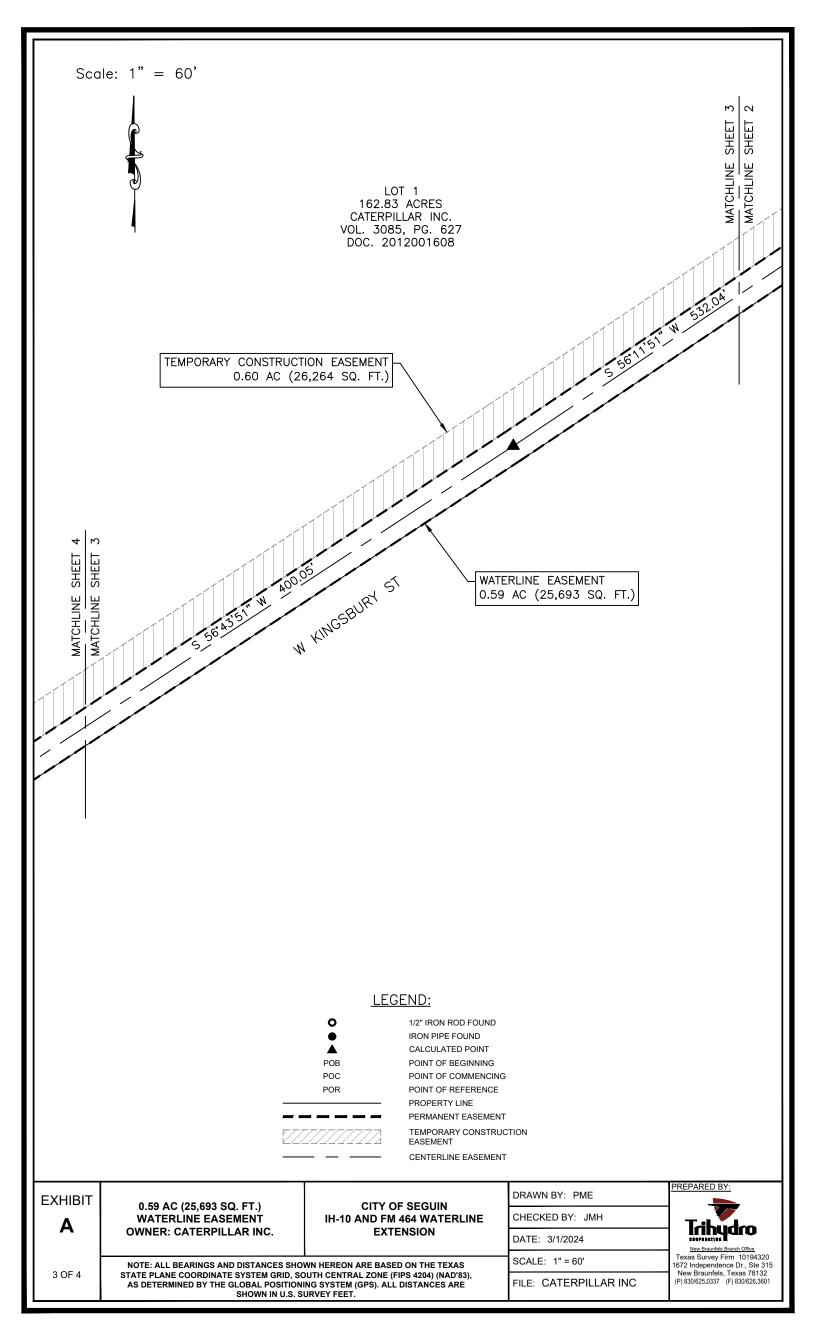

**THENCE**, departing said northwest right-of-way line of West Kingsbury Street over and across said Lot 1 the following five (5) courses and distances;

- 1. North 33°21'35" West, a distance of 10.00 feet to a calculated point for corner;
- 2. South 56°11'51" West, a distance of 532.04 feet to a calculated point for corner;
- 3. South 56°43'51" West, a distance of 400.05 feet to a calculated point for corner;
- 4. South 88°17'55" West, a distance of 139.38 feet to a calculated point for corner; and
- 5. South 78°58'21" West, a distance of 203.17 feet to the POINT OF TERMINATION, being on the common line of said Lot 1 and a called 119.2485 acre tract described in deed to Baltisse-Ackerman Seguin, LLLP as recorded in Document No. 202399012909, from which a 1/2-inch iron rod found on said northwest right-of-way line of West Kingsbury Street bears South 01°14'59" East, a distance of 10.15 feet and containing 0.59 acre (25,693 square feet). The easement to include a temporary construction easement as shown on exhibit attached hereto, said temporary construction easement containing 0.60 acre (26,264 square feet). The basis of bearing for this description is the Texas State Plane Coordinate System Grid, South Central Zone (FIPS 4204) (NAD'83). All distances are on the Grid and shown in U.S. Survey feet.