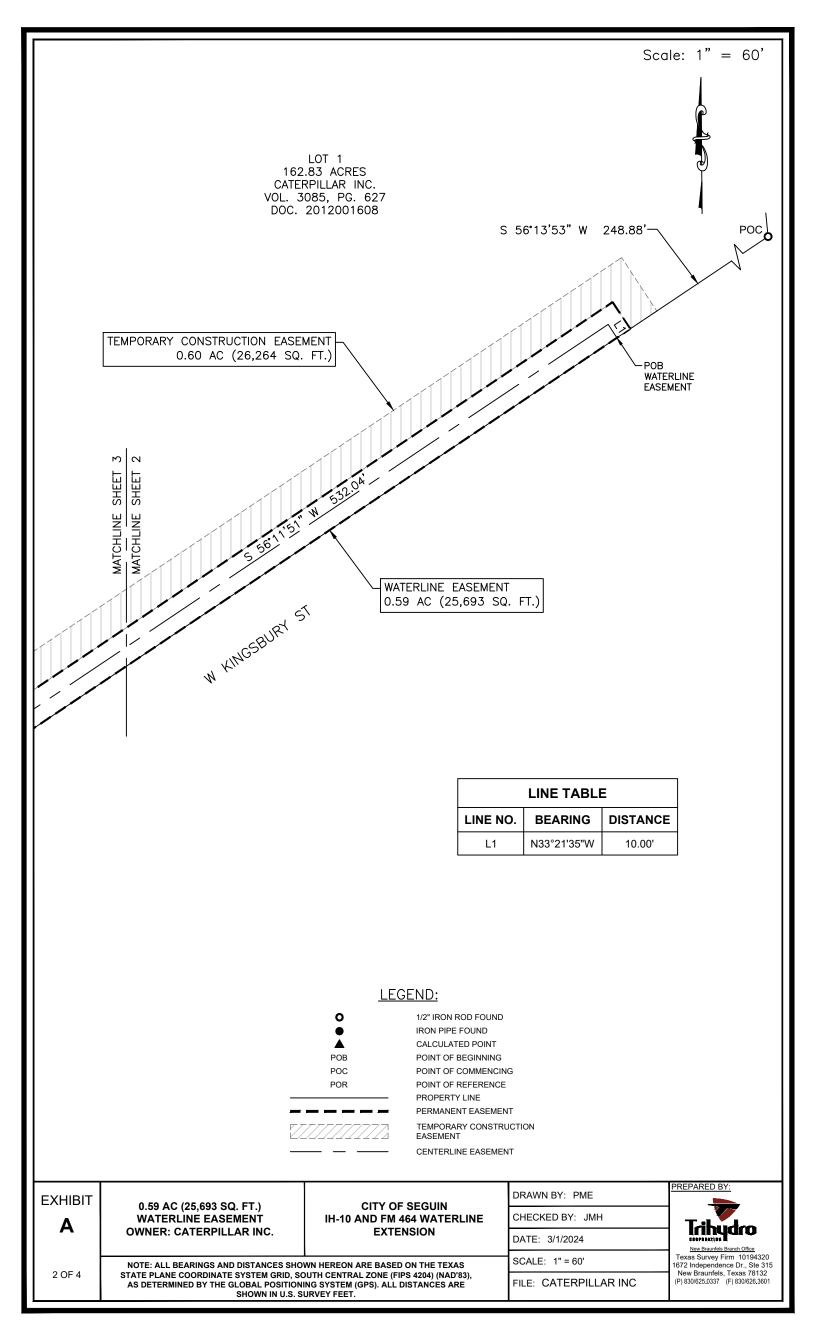

## WATERLINE EASEMENT

**BEING**, a centerline description of a 20 foot wide easement with limits 10.00 feet to the left and 10.00 feet to the right which extend or shorten to meet at property lines crossed by said centerline, and being a 0.59 acre (25,693 square feet) tract of land out of the J. D. Clements Survey, Abstract No. 11, Guadalupe County, Texas, and being a portion of a called 162.83 acre tract (Lot 1) described in deed to Caterpillar Inc. as recorded in Volume 3085, Page 627 and in Document No. 2012001608, both of the Official Public Records, Guadalupe County, Texas (O.P.R.G.C.TX.), said centerline being more particularly described as follows:

**COMMENCING** at a 1/2-inch iron rod found on the northwest right-of-way line of West Kingsbury Street marking a corner on the southeast line of said Lot 1;

**THENCE**, South 56°13'53" West, a distance of 248.88 feet along said northwest right-of-way line of West Kingsbury Street with the southeast line of said Lot 1 to the **POINT OF BEGINNING** of said centerline;

**THENCE**, departing said northwest right-of-way line of West Kingsbury Street over and across said Lot 1 the following five (5) courses and distances;

- 1. North 33°21'35" West, a distance of 10.00 feet to a calculated point for corner;
- 2. South 56°11'51" West, a distance of 532.04 feet to a calculated point for corner;
- 3. South 56°43'51" West, a distance of 400.05 feet to a calculated point for corner;
- 4. South 88°17'55" West, a distance of 139.38 feet to a calculated point for corner; and
- 5. South 78°58'21" West, a distance of 203.17 feet to the POINT OF TERMINATION, being on the common line of said Lot 1 and a called 119.2485 acre tract described in deed to Baltisse-Ackerman Seguin, LLLP as recorded in Document No. 202399012909, from which a 1/2-inch iron rod found on said northwest right-of-way line of West Kingsbury Street bears South 01°14'59" East, a distance of 10.15 feet and containing 0.59 acre (25,693 square feet). The easement to include a temporary construction easement as shown on exhibit attached hereto, said temporary construction easement containing 0.60 acre (26,264 square feet). The basis of bearing for this description is the Texas State Plane Coordinate System Grid, South Central Zone (FIPS 4204) (NAD'83). All distances are on the Grid and shown in U.S. Survey feet.