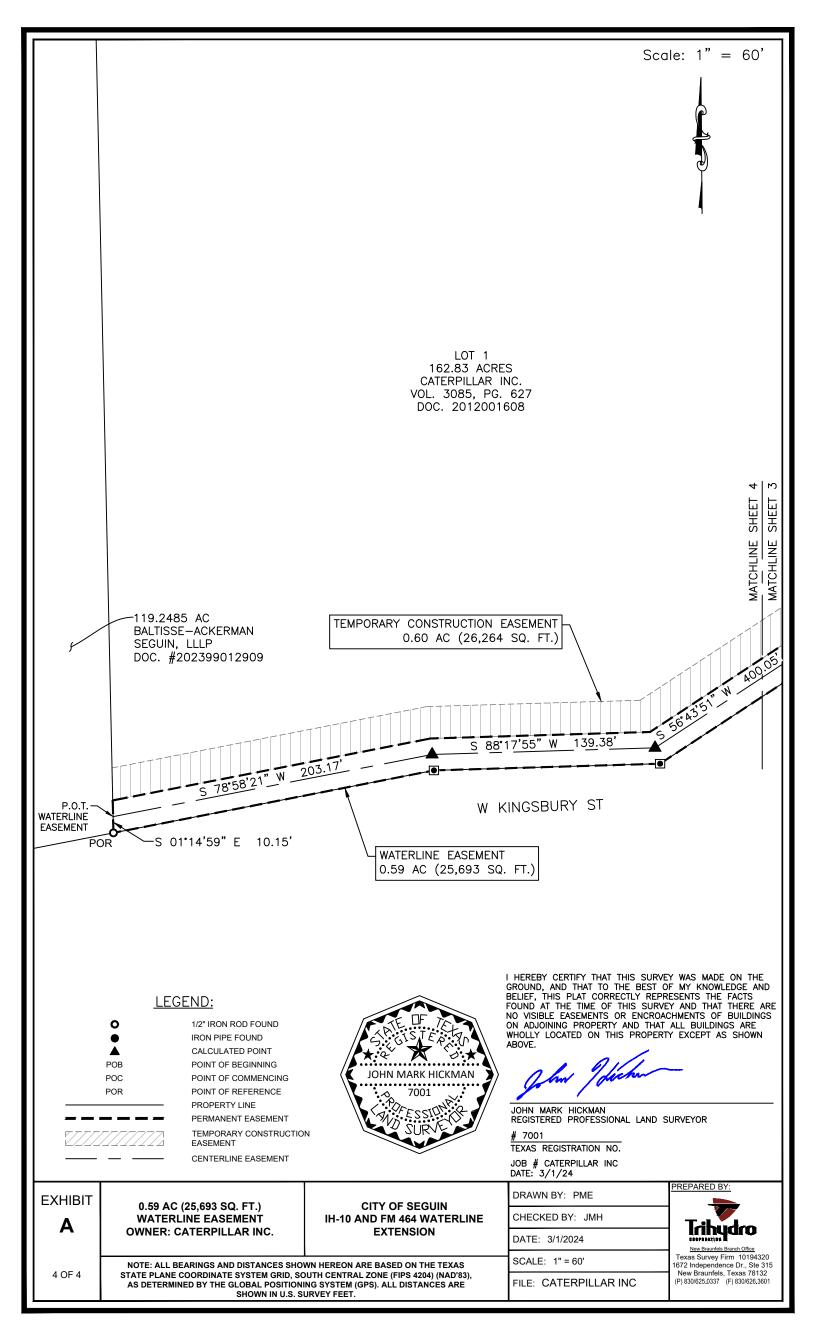

**THENCE**, departing said northwest right-of-way line of West Kingsbury Street over and across said Lot 1 the following five (5) courses and distances;

- 1. North 33°21'35" West, a distance of 10.00 feet to a calculated point for corner;
- 2. South 56°11'51" West, a distance of 532.04 feet to a calculated point for corner;
- 3. South 56°43'51" West, a distance of 400.05 feet to a calculated point for corner;
- 4. South 88°17'55" West, a distance of 139.38 feet to a calculated point for corner; and
- 5. South 78°58'21" West, a distance of 203.17 feet to the POINT OF TERMINATION, being on the common line of said Lot 1 and a called 119.2485 acre tract described in deed to Baltisse-Ackerman Seguin, LLLP as recorded in Document No. 202399012909, from which a 1/2-inch iron rod found on said northwest right-of-way line of West Kingsbury Street bears South 01°14'59" East, a distance of 10.15 feet and containing 0.59 acre (25,693 square feet). The easement to include a temporary construction easement as shown on exhibit attached hereto, said temporary construction easement containing 0.60 acre (26,264 square feet). The basis of bearing for this description is the Texas State Plane Coordinate System Grid, South Central Zone (FIPS 4204) (NAD'83). All distances are on the Grid and shown in U.S. Survey feet.