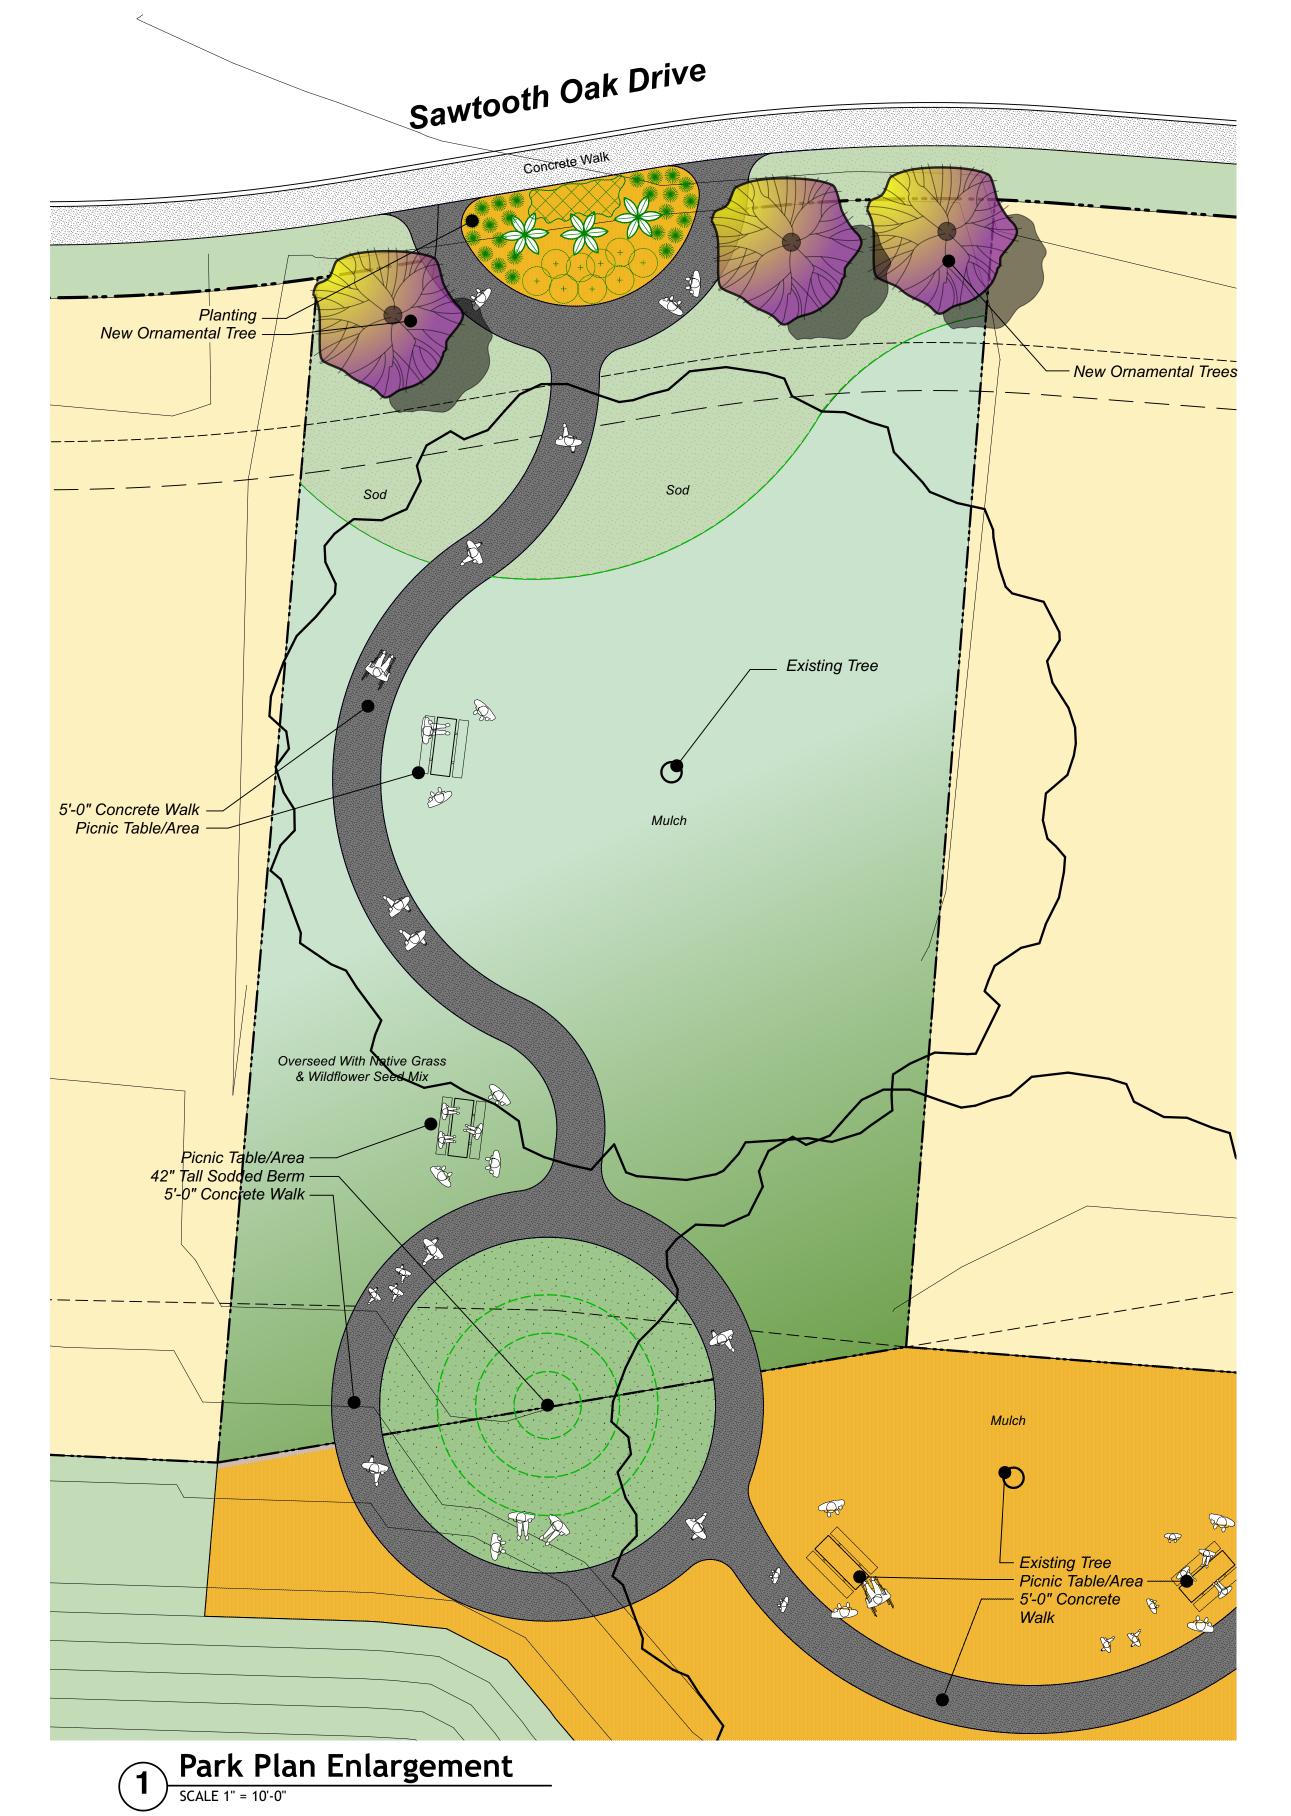

SCALE 1" = 10'-0"

Park Plan - Breakouts

Three Oaks Subdivision, Seguin, Texas

Scale: 1"=10'-0"