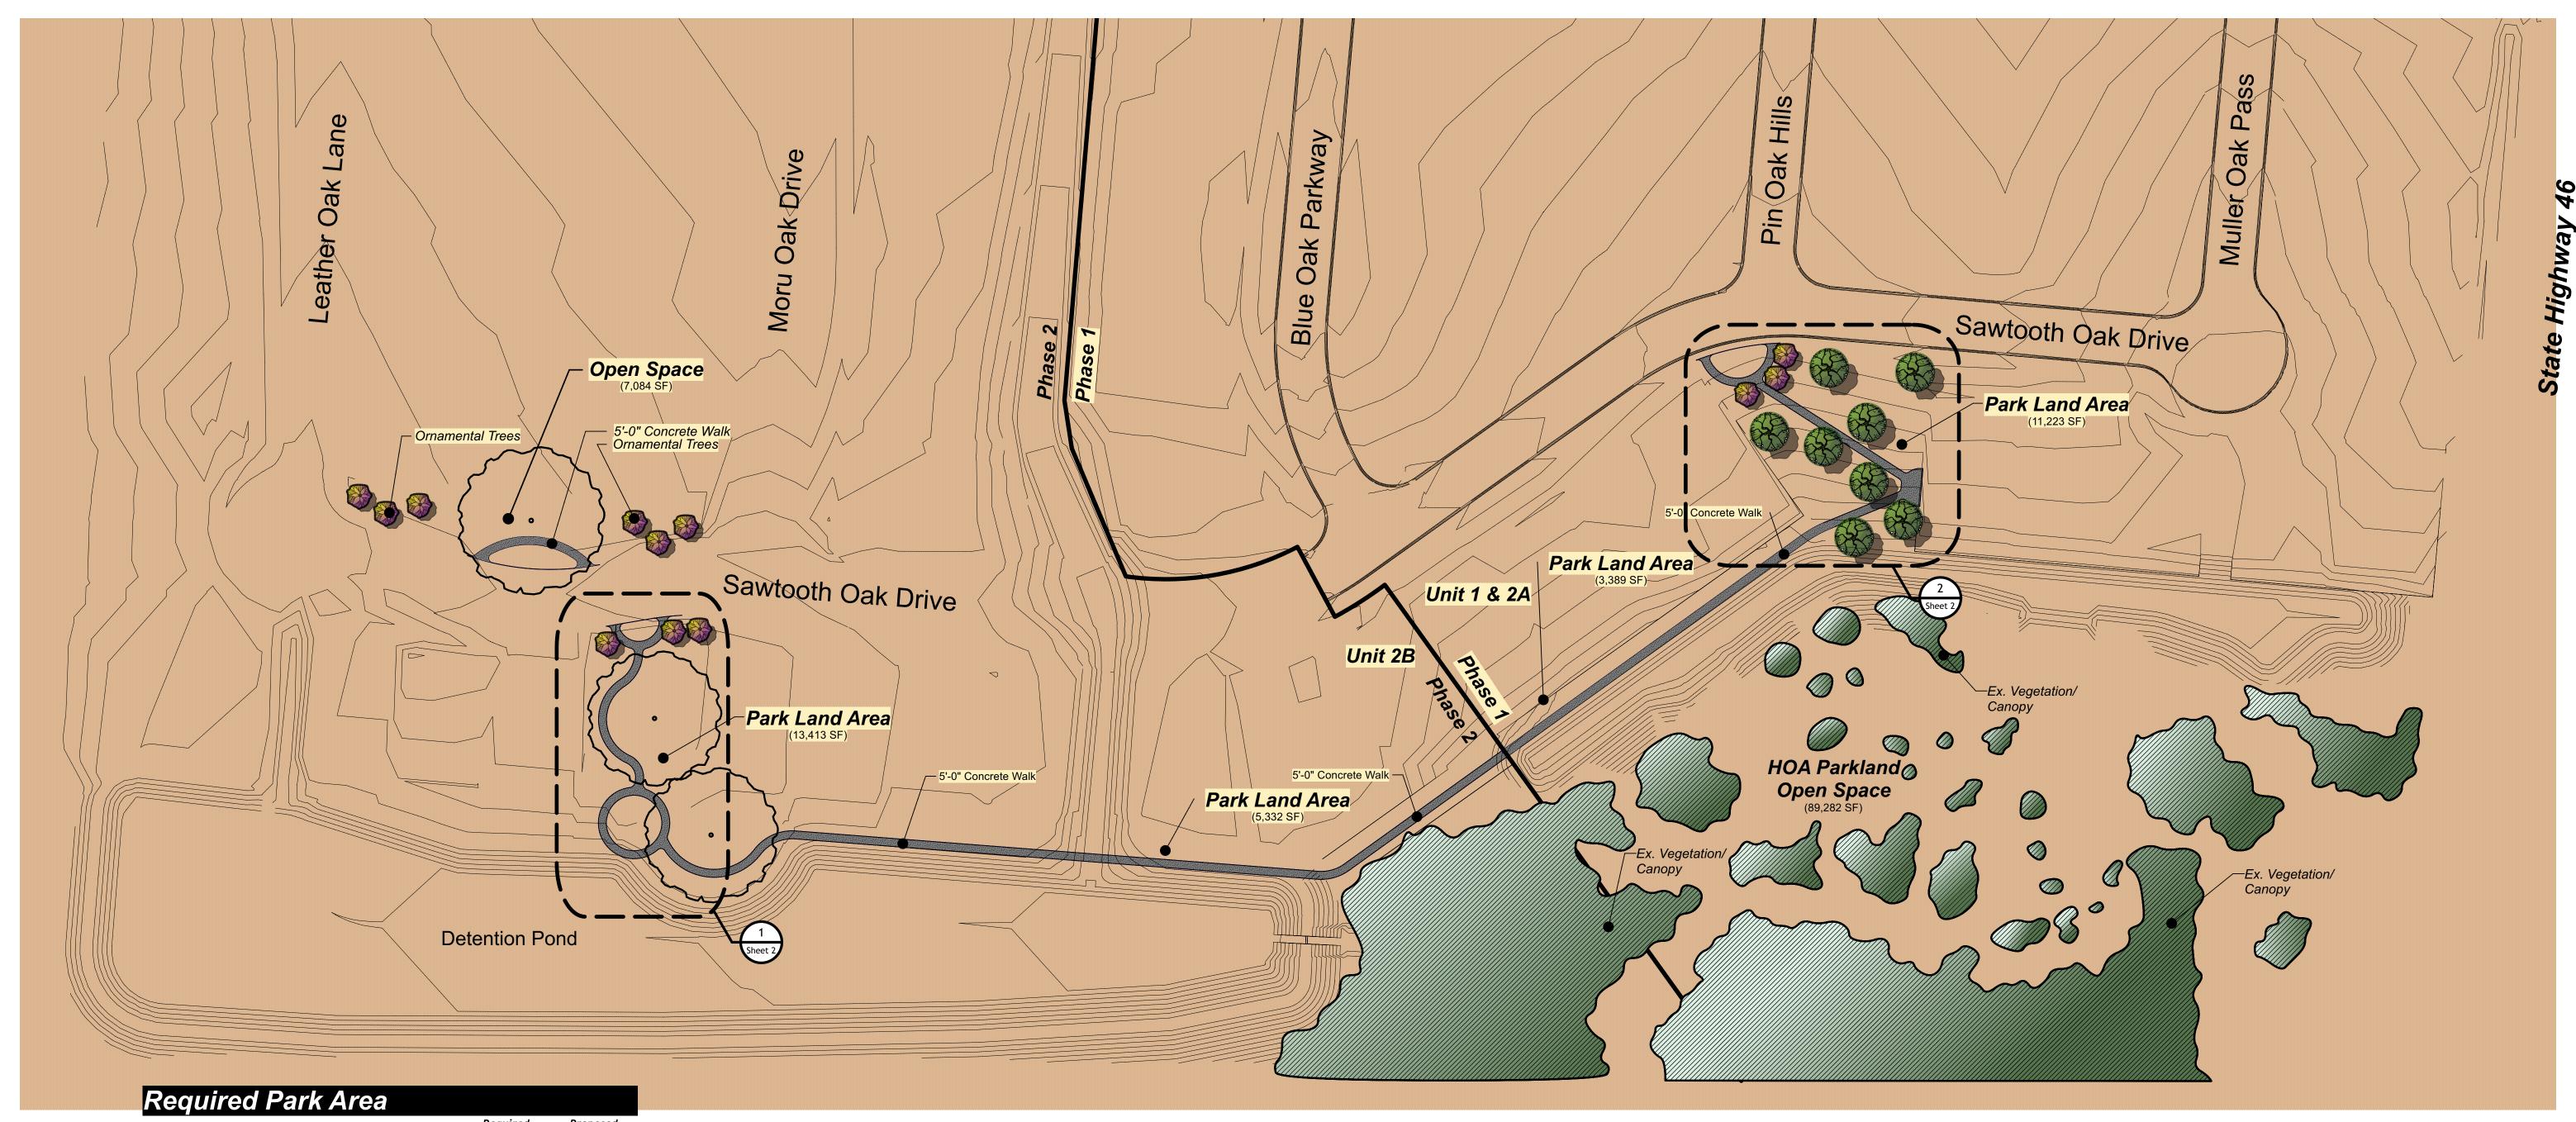

Setting a Higher Standard
3 December 2021

Overall Park Plan

Three Oaks Subdivision, Seguin, Texas

Exhibit B

0 25 50 100 200

Scale: 1"=50'-0"

Setting a Higher Standard
3 December 2021

Park Plan Enlargement