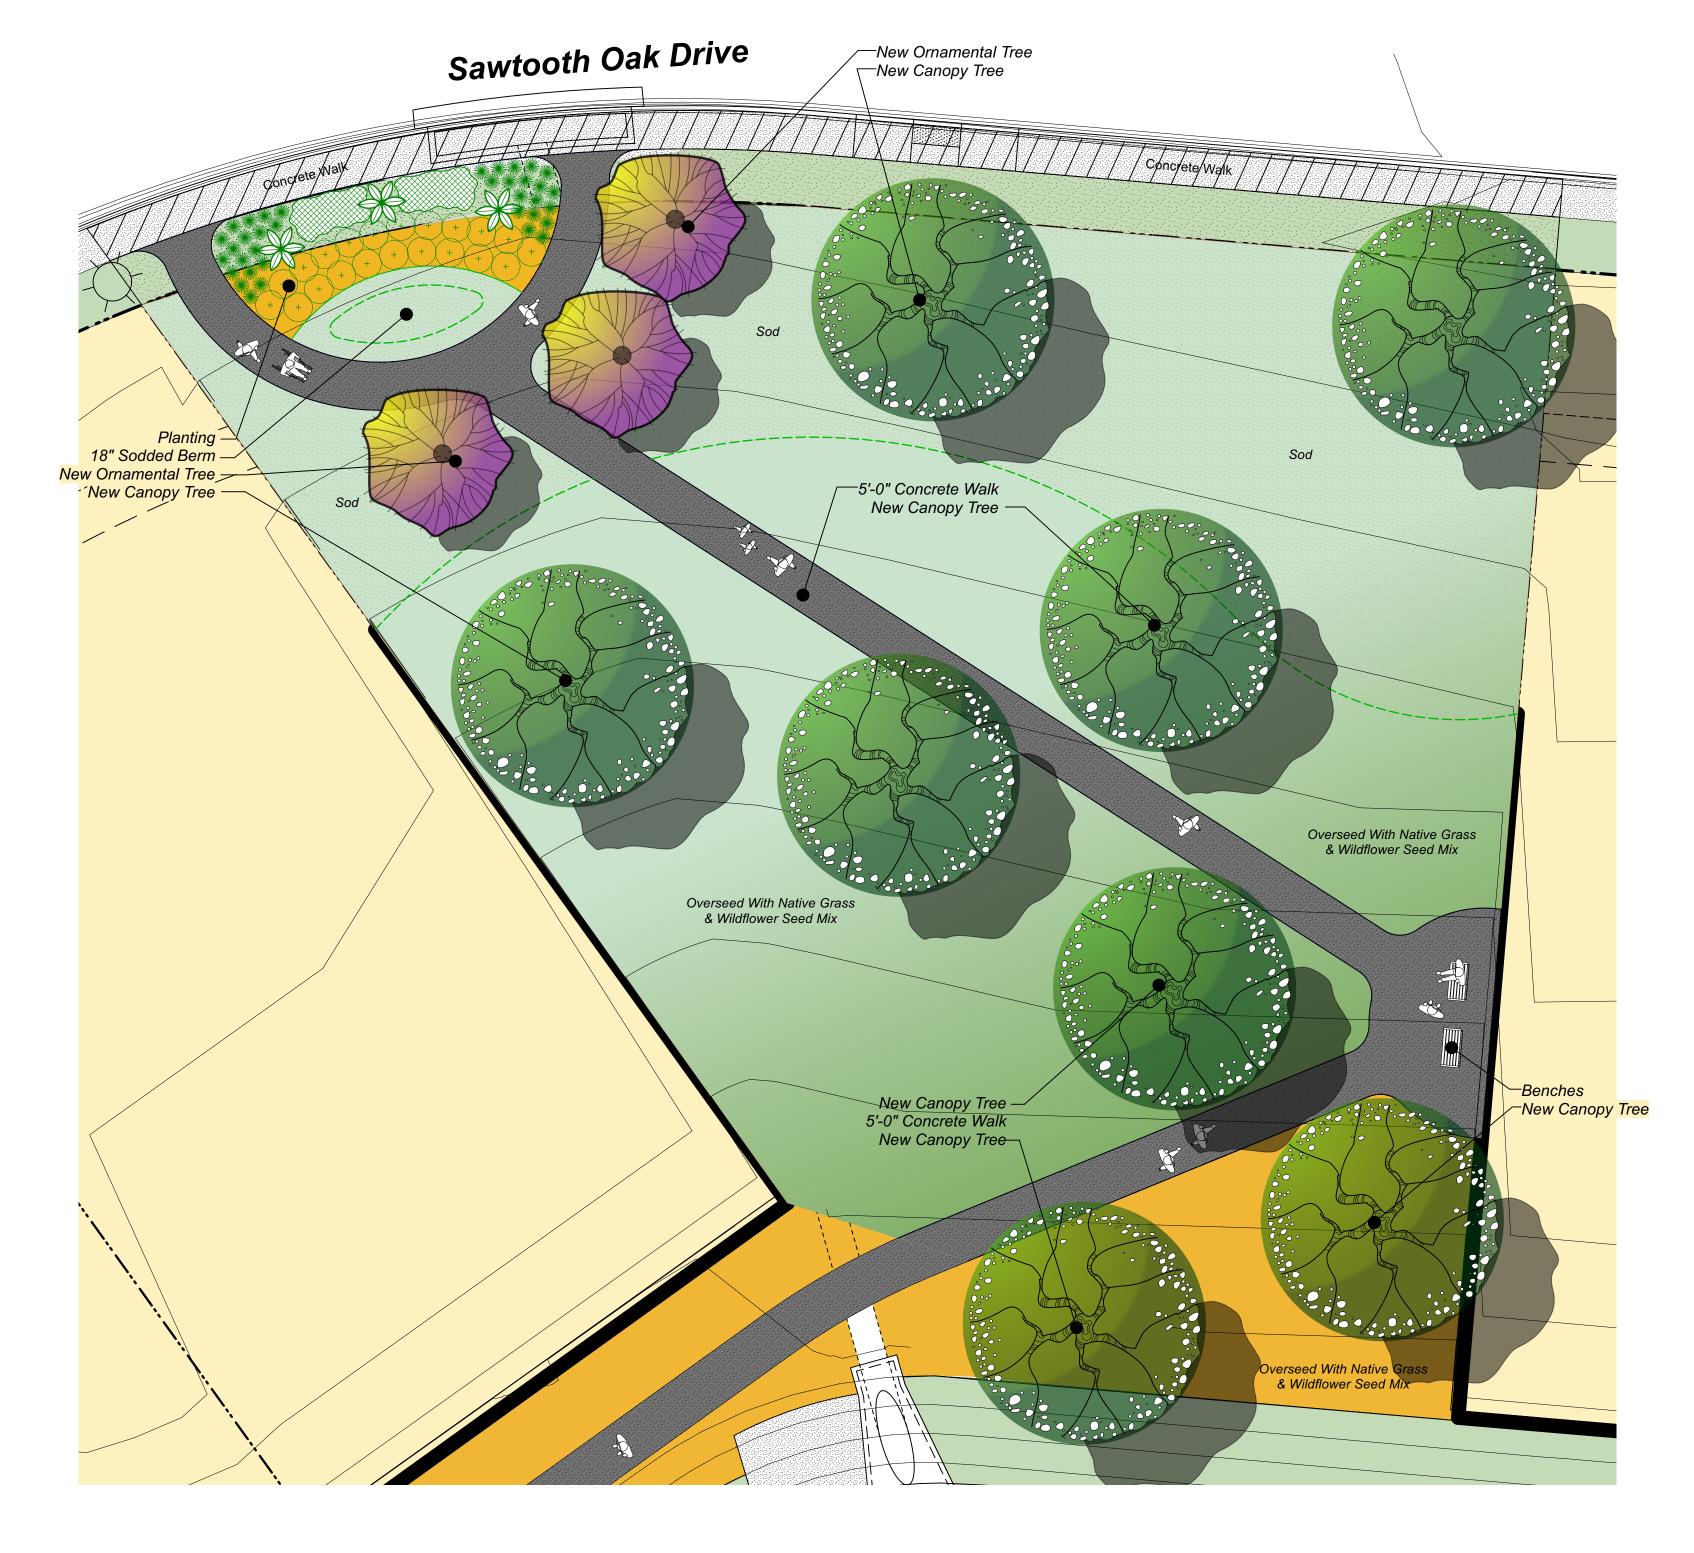

Setting a Higher Standard
3 December 2021

Overall Park Plan

Three Oaks Subdivision, Seguin, Texas

Exhibit B

0 25 50 100 200

Scale: 1"=50'-0"

Setting a Higher Standard
3 December 2021

Park Plan Enlargement

SCALE 1" = 10'-0"

Park Plan - Breakouts

Three Oaks Subdivision, Seguin, Texas

Scale: 1"=10'-0"