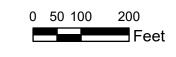

## Legend

- Proposed Ped Ramp
- Proposed 5' Concrete Sidewalk (4")
- Proposed 6' Concrete Sidewalk (6")
- Proposed Bike Lane
- Proposed Retaining Wall
- Proposed "butter stick" rock barrier
- Proposed 2' Road Diet
- Existing 4' widen to 8' Concrete Sidewalk (4") Council Districts
- Existing 5' Sidewalk
- IIII Proposed Crosswalk
- Existing Sidewalks
  5 foot Contours
  12' Concrete Driveway (5")
  24' Concrete Driveway (5")
  ROW
  City Limits
  Parcels
  Council Districts

5

6

W E S

1 inch =200 feet

It's real.

STRATTON - JEFFERSON - GUADALUPE - NELDA STREET PEDESTRIAN IMPROVEMENTS PROJECT GRANT APPLICATION EXHIBIT