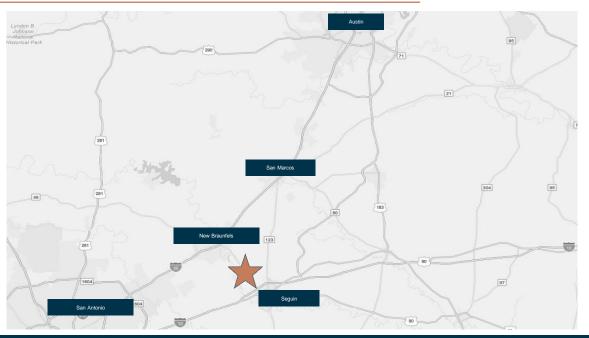

### LIVE WITH PURPOSE

1 

Lily Springs Seguin, TX

# LILY SPRINGSLocationSiteProduct TypeUnit CountAverage Unit SizeState Hwy 46 /<br/>Cordova Rd. in<br/>Seguin, TX15.34 acres3-Story Garden282 Units897 SF