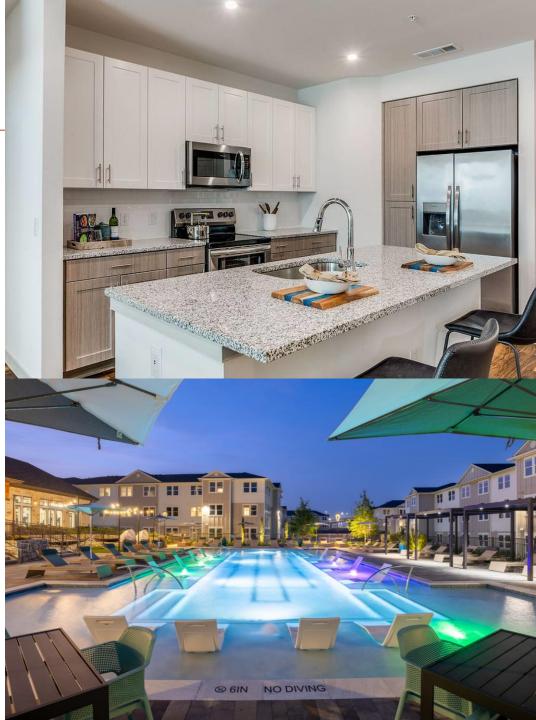

### DESIGN & AMENITY PACKAGE

### **Unit Finishes**

- Kitchen Islands in All Units with Undermount Sinks
- Luxury Vinyl Plank Flooring Throughout
- Chrome Plumbing Fixtures
- In-home Washers & Dryers
- Stainless Steel Appliances
- Side by Side Refrigerators
- ♦ Granite Countertops
- ♦ Two-Tone Cabinets
- ♦ 9 Foot Ceilings

### **Community Amenities**

- Resort-Style Pool with Lounge Furniture
- Electric Vehicle Charging Stations
- Courtyard with Grilling Stations
- Dog Park with Washing Station
- Fitness Center
- ♦ Clubhouse
- ♦ Coffee Bar
- ♦ Carports

Photos are examples of like-kind product

**COMPANY**