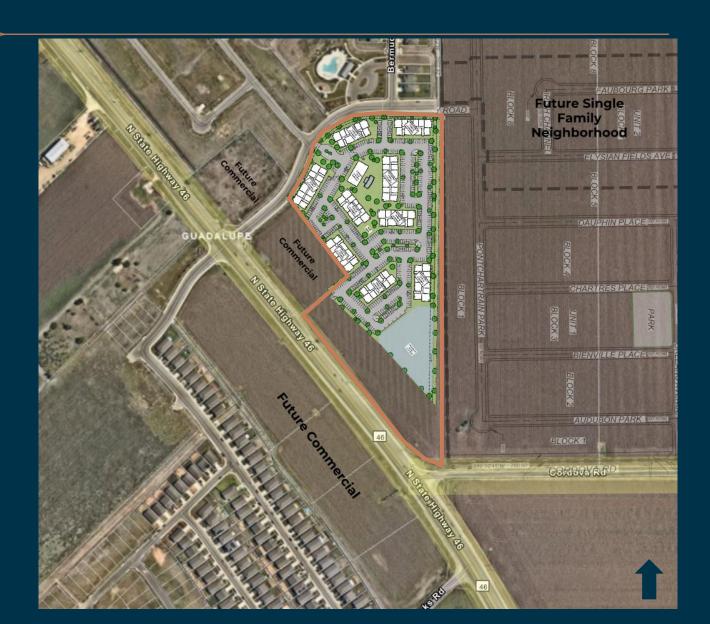

### SITE PLAN

# LILY SPRINGSLocationSiteProduct TypeUnit CountAverage Unit SizeState Hwy 46 /<br/>Cordova Rd. in<br/>Seguin, TX15.34 acres3-Story Garden282 Units897 SF