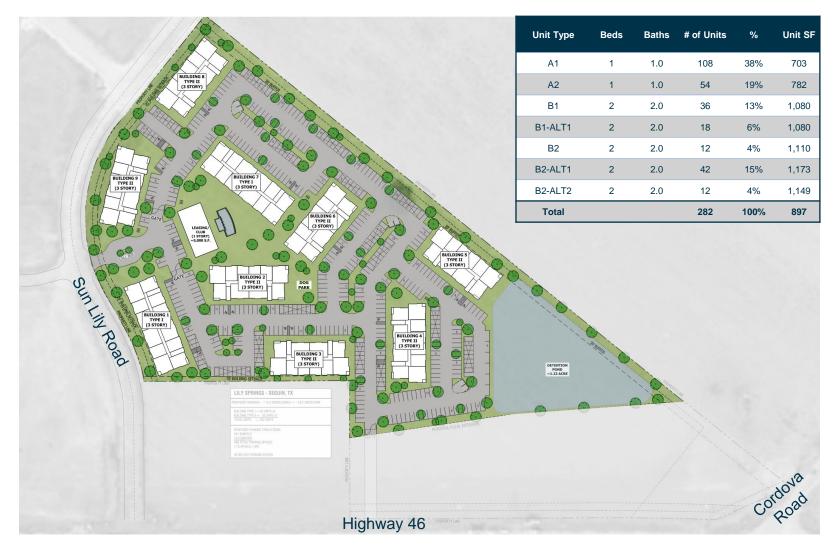

# LILY SPRINGSLocationSiteProduct TypeUnit CountAverage Unit SizeState Hwy 46 /<br/>Cordova Rd. in<br/>Seguin, TX15.34 acres3-Story Garden282 Units897 SF

### SITE PLAN