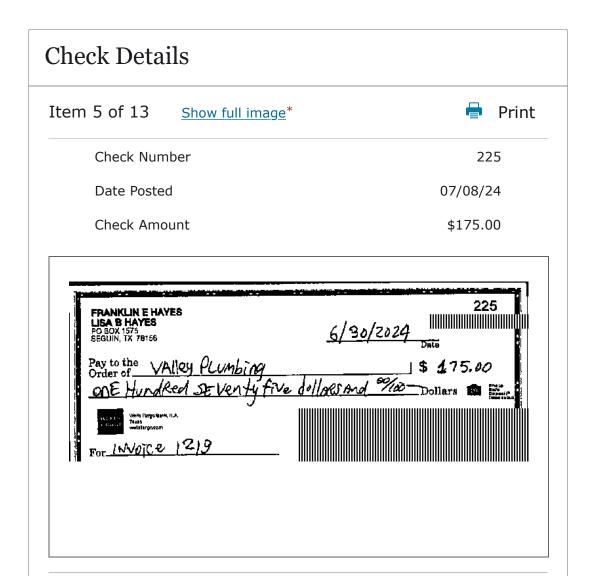

# Valley Plumbing Co.

**Invoice 1219** 

p.o box 875 Seguin, TX 78156 georgemead24@gmail.com

M/M Ed Hayes (512) 626-1407 308 South Erkel Avenue Seguin, Texas 78155 Invoiced Date: Jun 26, 2024

**Due Date:** Jul 3, 2024 **Status:** Invoiced

#### Homeowner

06.24. 2024 308 S. Erkel Ave. 78155, Discussed via Text message w/ MR. Hayes regarding partially stopped up main sewer line, sent tech to look over problem, He ran drain machine through ground level clean out freeing blockage, washed line out flush tested ETC.

| Item                                       | <b>Unit Price</b> | Quantity | Taxed | Amount   |
|--------------------------------------------|-------------------|----------|-------|----------|
| Drain Machine Fee 7/8 cable                | \$40.00           | 1.00     | No    | \$40.00  |
| Labor 1person rate 1.5 Hrs. @90.00per hour | \$90.00           | 1.50     | No    | \$135.00 |

| Subtotal    | \$175.00 |
|-------------|----------|
| Total       | \$175.00 |
| Amount Paid | \$0.00   |
| Amount Due  | \$175.00 |