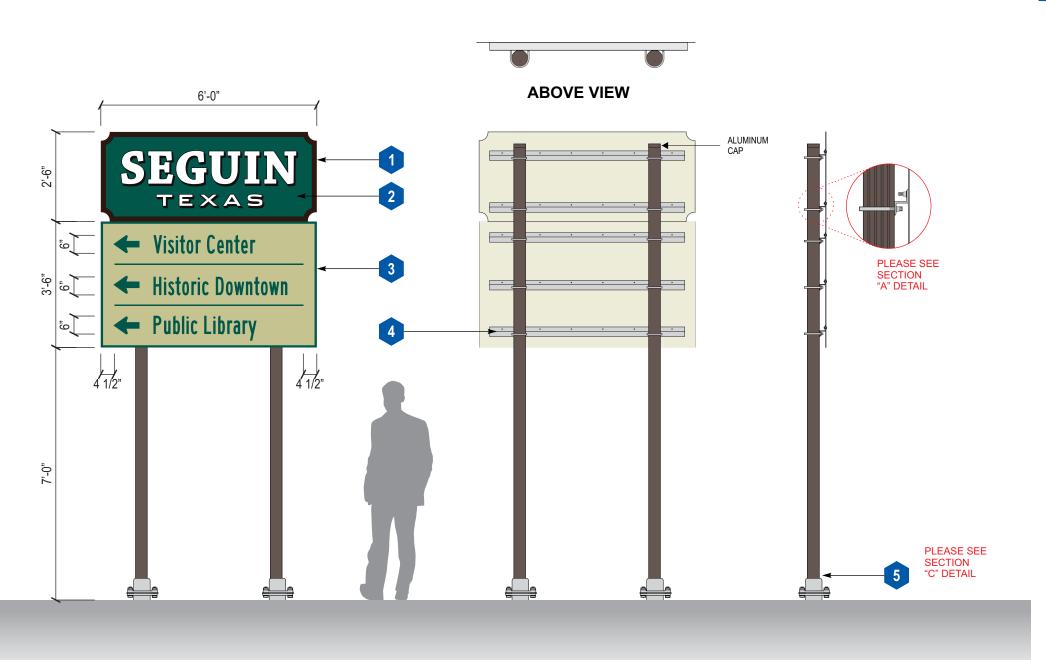

## **SPECIFICATIONS**

- 1. FABRICATED FACE .080 5052 H38 ALODINE PRETREATED ALUMINUM. GRAPHICS FIRST SURFACE VINYL TO BE DIGITALLY PRINTED.
- 2. DIGITAL PRINT TO MATCH LOGO. VINYL TO BE 3M IJ 680 SCOTCHLITE REFLECTIVE VINYL FILM WITH 3M 1170C CLEAR OVERLAMINATE FILM
- 3. DIGITAL PRINT TO MATCH PMS 561C AQUA DEEP, CORIANDER (C12 M5 Y44 K15), & PMS 440C DUNE. VINYL TO BE 3M IJ680 SCOTCHLITE REFLECTIVE VINYL FILM WITH 3M 1170C CLEAR OVERLAMINATE FILM

FONT: HIGHWAY GOTHIC COND.

4. SIGN FACES MOUNTED TO 4" BREAKAWAY POSTS WITH ALUMINUM Z BAR AND STAINLESS STEEL HEX BOLTS. POST PAINT TO BE BRONZE PCTT20167.

## PLEASE SEE SECTION "A" DETAIL

5. 4" BREAKWAY POST TO HAVE CAP. POSTS WILL BE INSTALLED WITH TWO PART SLIPBASE ABOVE GRADE.

PLEASE SEE SECTION "C" DETAIL

VEHICULAR SIGN
SCALE: 3/8" = 1'

7'-0" CLEARANCE ABOVE SURFACE OF ADJACENT ROADWAY.

BACK VIEW SIDE VIEW

- V1 - DIGITALLY PRINT TO MATCH PMS 561C AQUA DEEP
- V2 - DIGITALLY PRINT TO MATCH CORIANDER (C12 M5 Y44 K15)

- V3 - DIGITALLY PRINT TO MATCH PMS 440C DUNE

- P1 - PAINT TO BE BRONZE PCTT20167

APPROVAL DATE APPROVED BY -

**CLIENT NAME** SUB NAME/SITE NAME ACCT. REP DESIGNER PROJECT MANAGER PAGE NUMBER SALES ORDER NUMBER City of Seguin 205 N River Seguin, TX US 78155 OP001175-1 SO# ZS KY 4/14/25 5 OF 18 Wayfinding