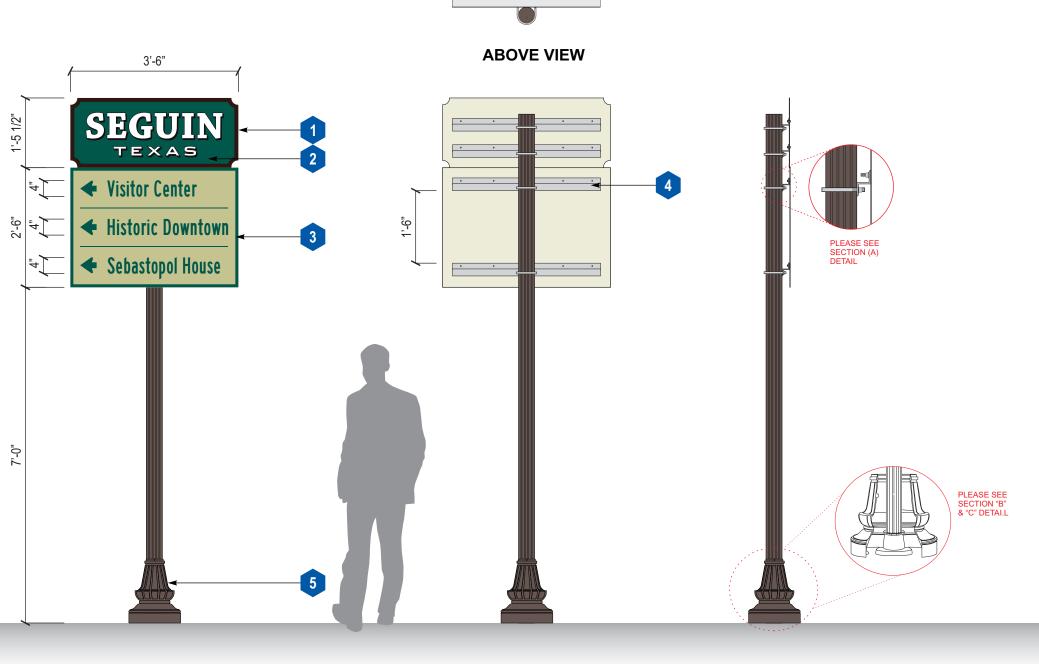

## **SPECIFICATIONS**

- 1. FABRICATED FACE .080 5052 H38 ALODINE PRETREATED ALUMINUM. GRAPHICS FIRST SURFACE VINYL TO BE DIGITALLY PRINTED.
- 2. DIGITAL PRINT TO MATCH LOGO. VINYL TO BE 3M IJ 680 SCOTCHLITE REFLECTIVE VINYL FILM WITH 3M 1170C CLEAR OVERLAMINATE FILM
- 3. DIGITAL PRINT TO MATCH PMS 561C AQUA
  DEEP, CORIANDER (C12 M5 Y44 K15), & PMS 440C DUNE. VINYL
  TO BE 3M IJ680 SCOTCHLITE REFLECTIVE VINYL FILM WITH
  3M 1170C CLEAR OVERLAMINATE FILM

FONT: HIGHWAY GOTHIC COND.

4. SIGNS TO BE MOUNTED TO 4" FLUTED POSTS WITH ALUMINUM Z BAR AND STAINLESS STEEL HEX BOLTS. FLUTED POST PAINT TO BE BRONZE PCTT20167.

## PLEASE SEE SECTION "A" DETAIL

5. SIGN INSTALL USING A TRIANGULAR SLIP BASE WITH CONCRETE ANCHORS. FABRICATED ALUMINUM ORNAMENTAL BASE COVER PAINT TO BE BRONZE PCTT20167.

POSTS WILL BE INSTALLED WITH TWO PART SLIPBASE ABOVE GRADE.

PLEASE SEE SECTION "B" & "C" DETAIL

LIMITED RIGHT OF WAY SIGN

BACK VIEW SIDE VIEW

- V1 - DIGITALLY PRINT TO MATCH PMS 561C AQUA DEEP
- V2 - DIGITALLY PRINT TO MATCH CORIANDER (C12 M5 Y44 K15)

- V3 - DIGITALLY PRINT TO MATCH PMS 440C DUNE

- P1 - PAINT TO BE BRONZE PCTT20167

APPROVAL DATE APPROVED BY -

CLIENT NAME ADDRESS SUB NAME/SITE NAME ACCT. REP DESIGNER PROJECT MANAGER DATE PAGE NUMBER OPPORTUNITY NUMBER SALES ORDER NUMBER

City of Seguin 205 N River Seguin, TX US 78155 Wayfinding ZS KY - 4/14/25 2 OF 18 OP001175-1 SO#